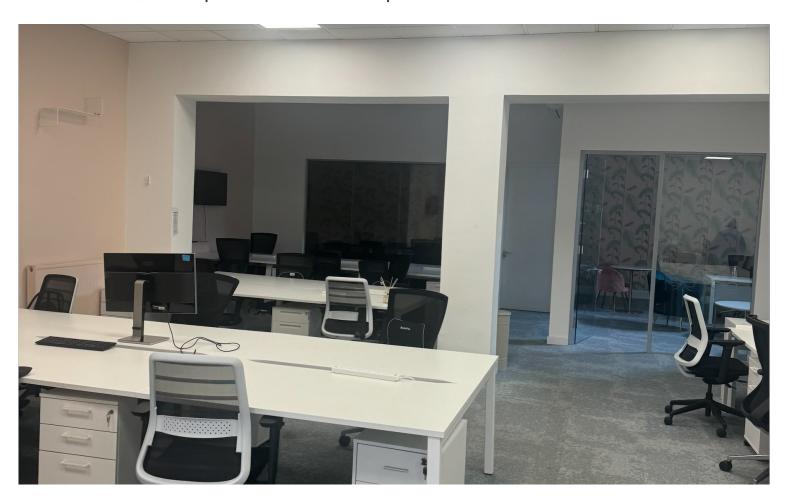

# **Self-Contained Commercial Building**

78 Glentham Road is located close to Hammersmith Bridge. Hammersmith Underground station is within a 15 minute walk from the property. A variety of shops, restaurants and public houses are within close proximity of the building. The prestigious Harrods Village residential scheme and the London Wetland Centre are also both nearby. The offices can be made available fully furnished offering plug & play accommodation.

# **SPECIFICATION**

Comfort cooling & heating

Male & female WCs

Fitted kitchen

Double glazing

Gas central heating

Carpeting & tiled floor finishes

Suspended ceiling and solid plaster ceilings

Various types of LED lighting

**Tenure** Avaliable on a new effective full repairing

& insuring lease for a term by

arrangment

**Rent** On application

**Rates** RV £46,250. Rates payable £23,078.75

**Size** Ground fl. 1,547 sq ft. 1st fl. 1,003 sq ft