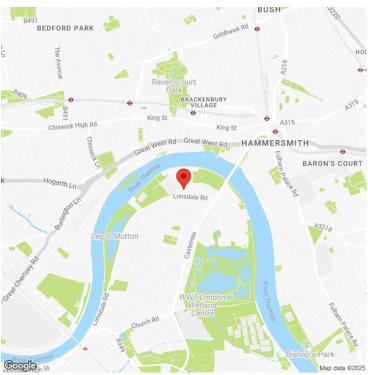

## **ADDRESS**

78 Glentham Road Barnes SW13 9JJ

# **Self-Contained Commercial Building**

78 Glentham Road is located close to Hammersmith Bridge. Hammersmith Underground station is within a 15 minute walk from the property. A variety of shops, restaurants and public houses are within close proximity of the building. The prestigious Harrods Village residential scheme and the London Wetland Centre are also both nearby. The offices can be made available fully furnished offering plug & play accommodation.