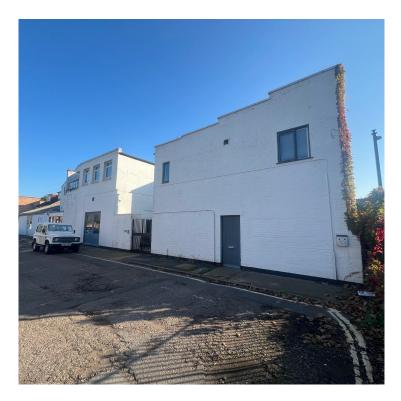

# **78 GLENTHAM ROAD BARNES**

Ground fl. 1,547 sq ft. 1st fl. 1,003 sq ft

## **ADDRESS**

78 Glentham Road Barnes SW13 9JJ

# **Self-Contained Commercial Building**

78 Glentham Road is located close to Hammersmith Bridge. Hammersmith Underground station is within a 15 minute walk from the property. A variety of shops, restaurants and public houses are within close proximity of the building. The prestigious Harrods Village residential scheme and the London Wetland Centre are also both nearby. The offices can be made available fully furnished offering plug & play accommodation.