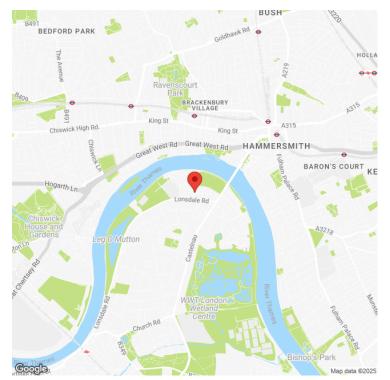

## ADDRESS

64/66 Glentham Road Barnes SW13 9JJ

#### Unique Grade A Self-Contained Commercial Building

Glentham Road is close to Hammersmith Bridge and an approximate 15 minute walk to Hammersmith Underground station (District, Piccadilly and Hammersmith & City lines). A variety of shops, restaurants and public houses are within close proximity. The property is self-contained.