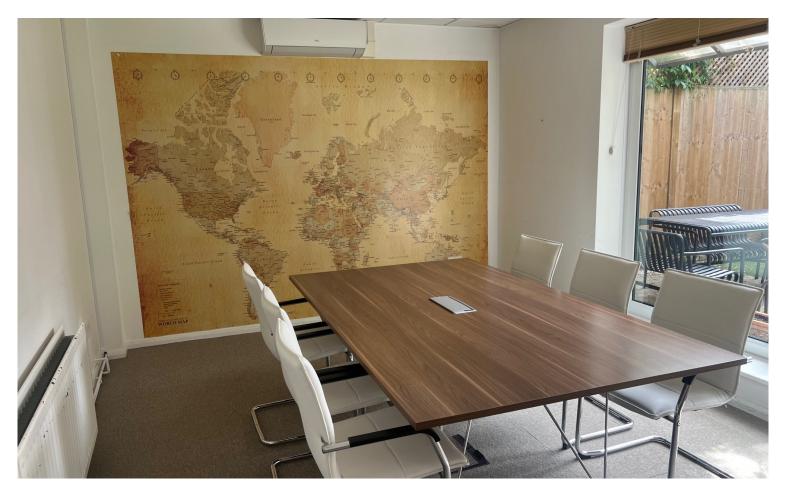

### **SPECIFICATION**

| Comfort cooling & heating                       |   |
|-------------------------------------------------|---|
| Male & female WCs                               |   |
| itted kitchens                                  |   |
| Double glazing                                  |   |
| Gas central heating                             |   |
| Carpet & tiled floor finishes                   |   |
| Suspended ceilings and solid plastered ceilings | S |
| /arious type of LED lighting                    |   |
| Dutdoor garden area                             |   |
| Garden office                                   |   |