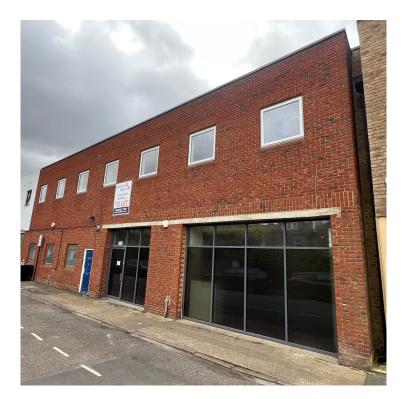

# **64 / 66 GLENTHAM ROAD BARNES**

Ground Fl 1,302 sq ft. 1st Fl 1,285 sq ft.

#### Unique Grade A Self-Contained Commercial Building

Glentham Road is close to Hammersmith Bridge and an approximate 15 minute walk to Hammersmith Underground station (District, Piccadilly and Hammersmith & City lines). A variety of shops, restaurants and public houses are within close proximity. The property is self-contained.