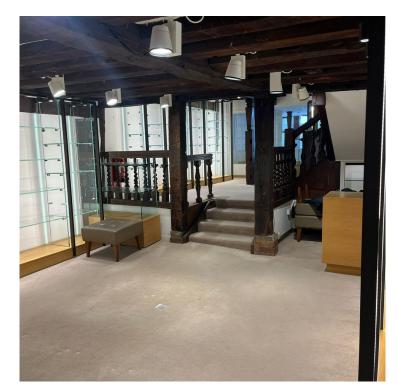

#### **Residential / Commercial Building For Sale**

Located in the highly regarded Surrey market town of Farnham, the building dates from the late 16th century and is arranged over basement, ground and two upper floors. The property benefits from unique finishes, comfort cooling and heating, kitchen and side access. Extensive fixtures and fittings can be made available.

# **SPECIFICATION**

| Unique finishes    |  |
|--------------------|--|
| Comfort cooling    |  |
| Heating            |  |
| Kitchen            |  |
| WCs                |  |
| Side entrance      |  |
| Council Tax Band C |  |
|                    |  |