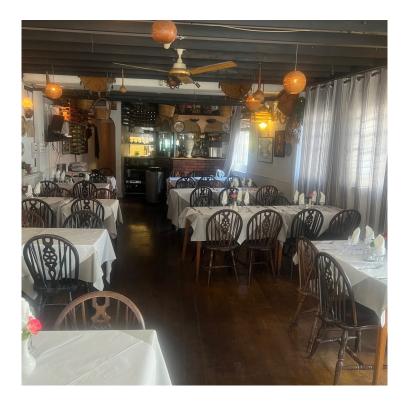

#### **Commercial Unit**

Located in the highly regarded town of East Twickenham, the unit is easily accessible being with easy walking distance of St Margaret's and Richmond train stations. The premises occupy a corner position giving it a great presence on the High Street. The unit has been run as a Greek restaurant for many years and benefits from an extremely characteristic interior.

# **SPECIFICATION**

Corner unit

Fully fitted kitchen

2 no. WCs

Bar area

Pendant & wall lights

Fans

Fully furnished restaurant area