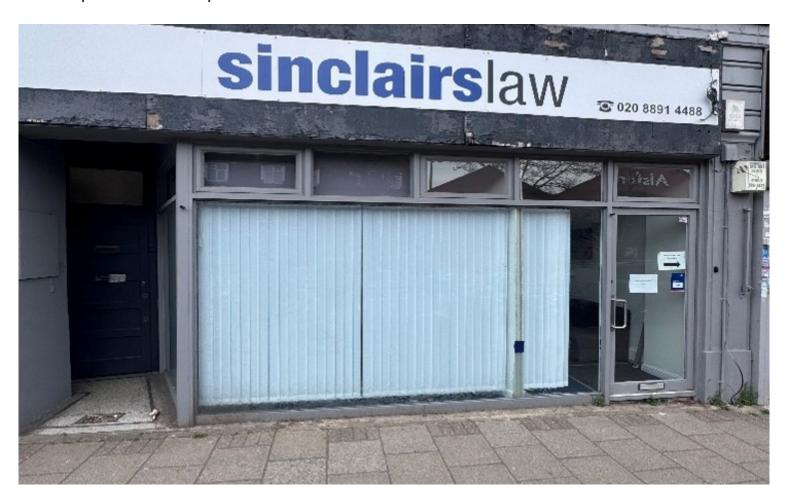

## E Class Ground Floor Retail Unit

The unit is located on Heath Road in the heart of Twickenham town centre. Twickenham Station is within a short walk, providing regular services to London Waterloo (journey time approx. 24 mins). The area is convenient for M3, M4 & M25 motorways.

The property comprises of a ground floor retail unit with a fully fitted kitchen at the rear. The property benefits from a great shop frontage with rear access and parking. The unit is currently partitioned but can be made open plan.