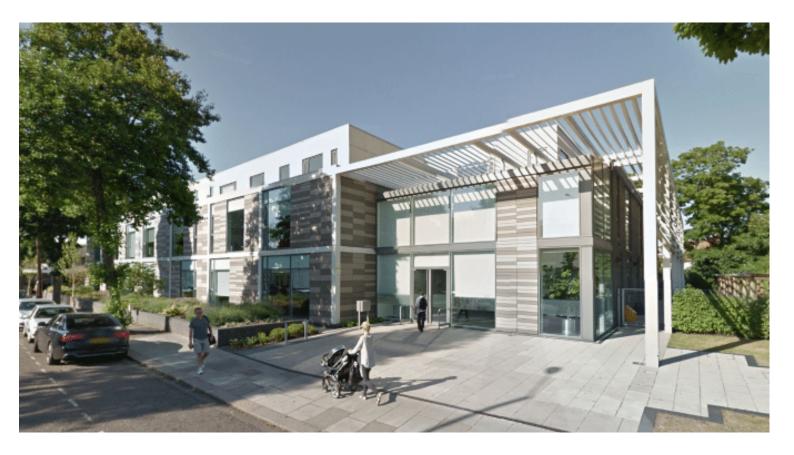

# **8 WALDEGRAVE ROAD TEDDINGTON**

A number of suites ranging from 1,038 - 5,306 sq ft are available. See brochure for a breakdown of sizes.

### **Superb Offices To Let**

Teddington is an established commercial location. The M3 (A316) is within four miles, Teddington mainline station is approx 250 yards from the building with services to Twickenham, Richmond, Kingston, Vauxhall and London Waterloo. The property is close to Teddington town centre and offers a number of self-contained suites over the first and second floors.