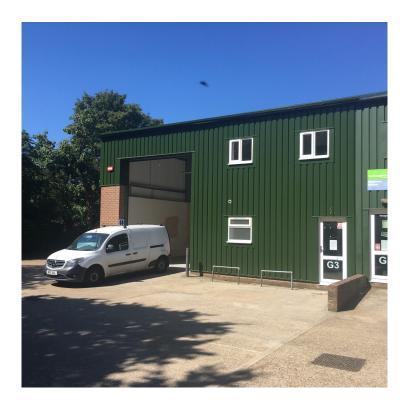

# **UNIT G3 CHAUCER BUSINESS PARK KEMSING**

Ground floor 1,890 sq ft / 175.6 sq m 1st floor offices 295 sq ft / 27.5 sq m

#### **ADDRESS**

Unit G3 Chaucer Business Park Watery Lane Kemsing Sevenoaks TN15 6HU

#### **Prominent Warehouse / Industrial Unit to let**

The available unit is end of terrace and of brick construction under a shallow pitched steel portal framed roof. The ground floor warehouse is accessed from the loading yard via an electrically operated roller shutter door. The offices are separately entered from the front reception area and have dedicated parking adjacent to the unit. Chaucer Business Park is north of the A25, approximately three miles east of Sevenoaks town centre.

## **SPECIFICATION**

Air-conditioned offices at 1st floor

Parking spaces to the front of the unit

Three phase electricity

LED lighting to the warehouse

Male / female WC

Kitchenette facility

Electrically operated loading door

EPC rating D76

5.4 clear internal height

Tenure Leasehold

**Rent** On application

Rates RV £22,500 (1st April 2023 to present)

**Size** Ground floor 1,890 sq ft / 175.6 sq m 1st

floor offices 295 sq ft / 27.5 sq m