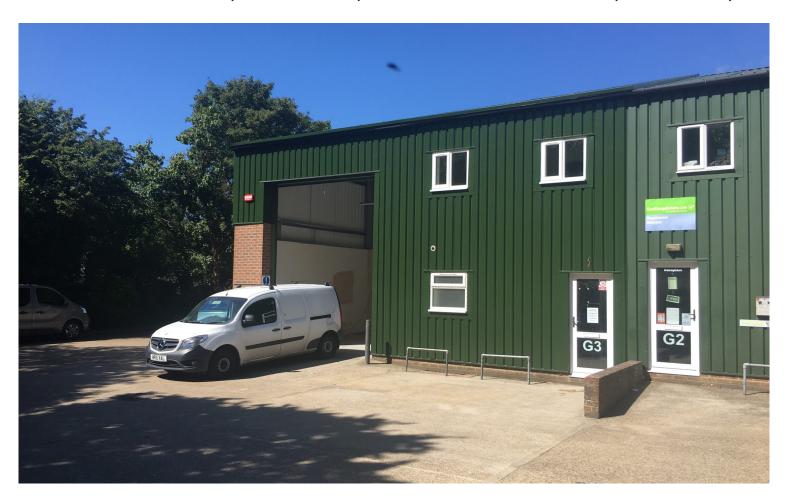

# **UNIT G3 CHAUCER BUSINESS PARK KEMSING**

Ground floor 1,890 sq ft / 175.6 sq m 1st floor offices 295 sq ft / 27.5 sq m

#### **ADDRESS**

Unit G3 Chaucer Business Park Watery Lane Kemsing Sevenoaks TN15 6HU

#### **Prominent Warehouse / Industrial Unit to let**

The available unit is end of terrace and of brick construction under a shallow pitched steel portal framed roof. The ground floor warehouse is accessed from the loading yard via an electrically operated roller shutter door. The offices are separately entered from the front reception area and have dedicated parking adjacent to the unit. Chaucer Business Park is north of the A25, approximately three miles east of Sevenoaks town centre.

## **SPECIFICATION**

Air-conditioned offices at 1st floor

Parking spaces to the front of the unit

Three phase electricity

LED lighting to the warehouse

Male / female WC

Kitchenette facility

Electrically operated loading door

EPC rating D76

5.4 clear internal height

Tenure Leasehold

**Rent** On application

Rates RV £22,500 (1st April 2023 to present)

**Size** Ground floor 1,890 sq ft / 175.6 sq m 1st

floor offices 295 sq ft / 27.5 sq m