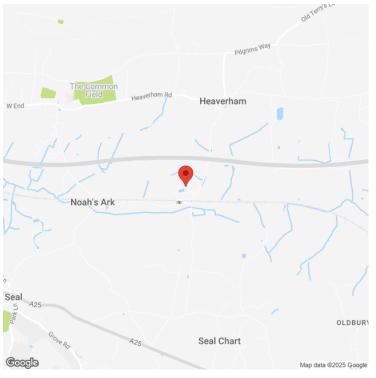

#### **ADDRESS**

Unit G3 Chaucer Business Park Watery Lane Kemsing Sevenoaks TN15 6HU

#### **Prominent Warehouse / Industrial Unit to let**

The available unit is end of terrace and of brick construction under a shallow pitched steel portal framed roof. The ground floor warehouse is accessed from the loading yard via an electrically operated roller shutter door. The offices are separately entered from the front reception area and have dedicated parking adjacent to the unit. Chaucer Business Park is north of the A25, approximately three miles east of Sevenoaks town centre.