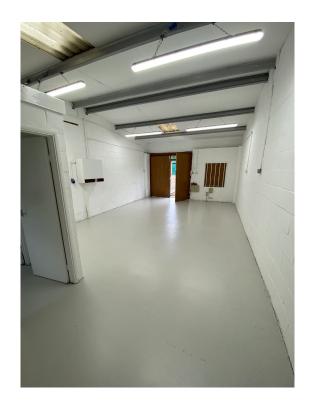

## **DESCRIPTION**

#### **Prominent Warehouse / Industrial Unit**

Recently refurbished mid terrace unit of brick construction under a shallow pitched steel portal framed roof. Double doors access the loading yard with adjacent car parking. Chaucer Business Park is located approximately three miles to the east of Sevenoaks town centre, to the north of the A25. Kemsing railway station is adjacent to the estate providing rail services to Central London (London Victoria – 40 minutes), Maidstone East and Ashford International.

### **SPECIFICATION**

Parking spaces to the front of the unit

Three phase electricity

3.14m clear internal height

LED lighting to the warehouse

Male / female WC

Loading door

**Tenure** Leasehold