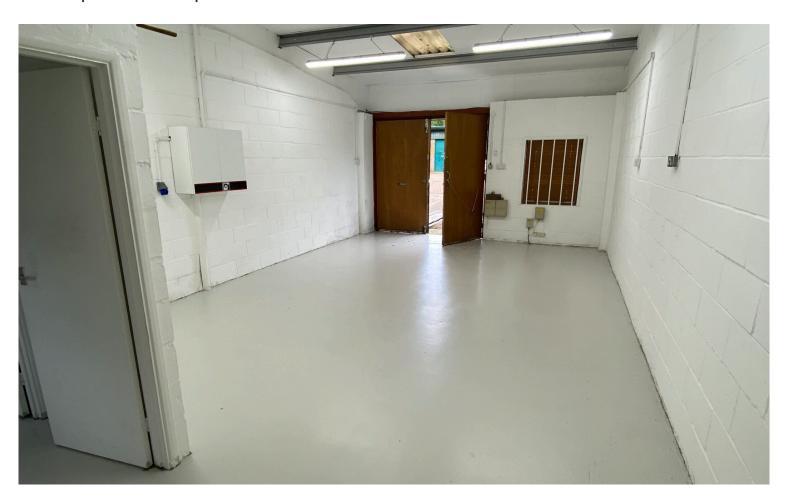

## **DESCRIPTION**

#### **Prominent Warehouse / Industrial Unit**

Recently refurbished mid terrace unit of brick construction under a shallow pitched steel portal framed roof. Double doors access the loading yard with adjacent car parking. Chaucer Business Park is located approximately three miles to the east of Sevenoaks town centre, to the north of the A25. Kemsing railway station is adjacent to the estate providing rail services to Central London (London Victoria – 40 minutes), Maidstone East and Ashford International.

### **SPECIFICATION**

Parking spaces to the front of the unit

Three phase electricity

3.14m clear internal height

LED lighting to the warehouse

Male / female WC

Loading door

**Tenure** Leasehold