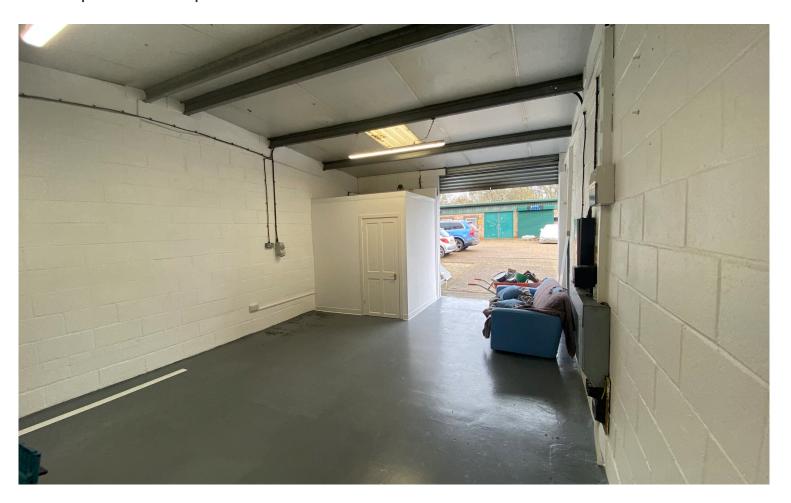

### **Prominent Warehouse / Industrial Unit Subject to Refurbishment**

Chaucer Business Park is situated on Watery Lane, Kemsing to the north of the A25, approximately three miles east of Sevenoaks town centre. Junction 5 of the M25 lies to the west providing excellent access to the national motorway network. The available unit is mid-terrace, of brick construction under a shallow pitched steel portal framed roof. There is a fob activated roller shutter door accessed from the loading yard with dedicated adjacent parking.

## **SPECIFICATION**

LED lighting

3 parking spaces

Separate loading

Three phase electricity

3.15m clear internal height

Male / female WC

2.8 high roller shutter loading door