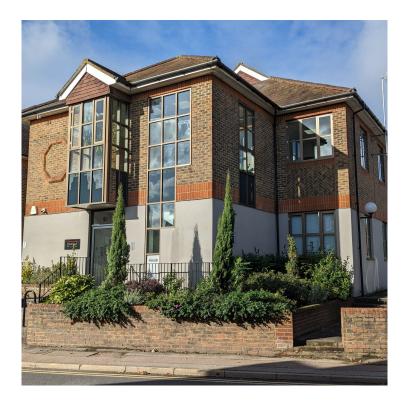

# 19-21 THE CRESCENT LEATHERHEAD

19-21 The Crescent is a modern, self-contained two-storey building. The available accommodation is situated on the 1st floor and has undergone a comprehensive upgrade. The space is predominantly open plan.