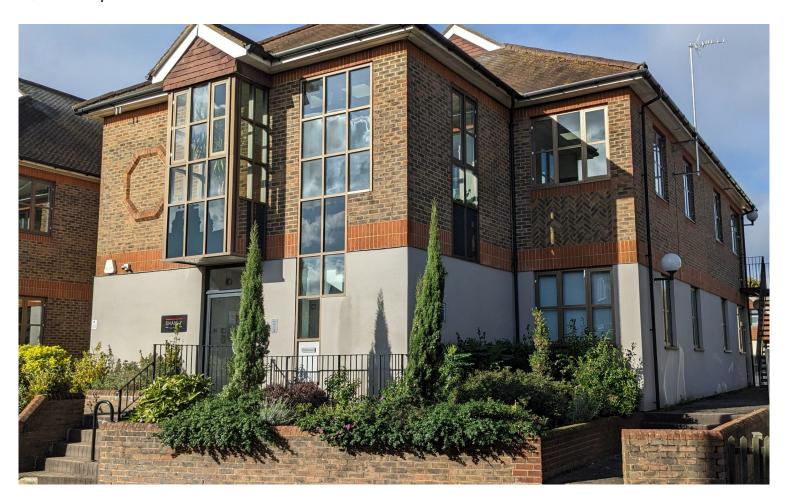

# 19-21 THE CRESCENT LEATHERHEAD

19-21 The Crescent is a modern, self-contained two-storey building. The available accommodation is situated on the 1st floor and has undergone a comprehensive upgrade. The space is predominantly open plan.