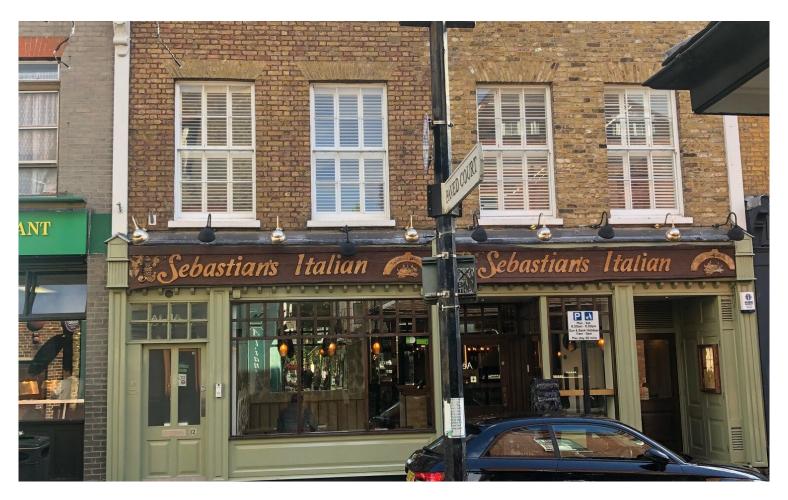

#### **ADDRESS**

12 King Street Richmond TW9 1ND

#### **Unique Offices To Let**

The available offices are located on the second floor of 12 Kings Street which is just off Hill Street, close to Richmond Green. Richmond British Rail, Overline and Underground (District Line) station is within a short walking distance.