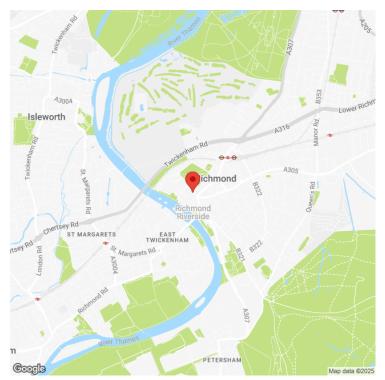

#### **ADDRESS**

12 King Street Richmond TW9 1ND

#### **Unique Offices To Let**

The available offices are located on the second floor of 12 Kings Street which is just off Hill Street, close to Richmond Green. Richmond British Rail, Overline and Underground (District Line) station is within a short walking distance.