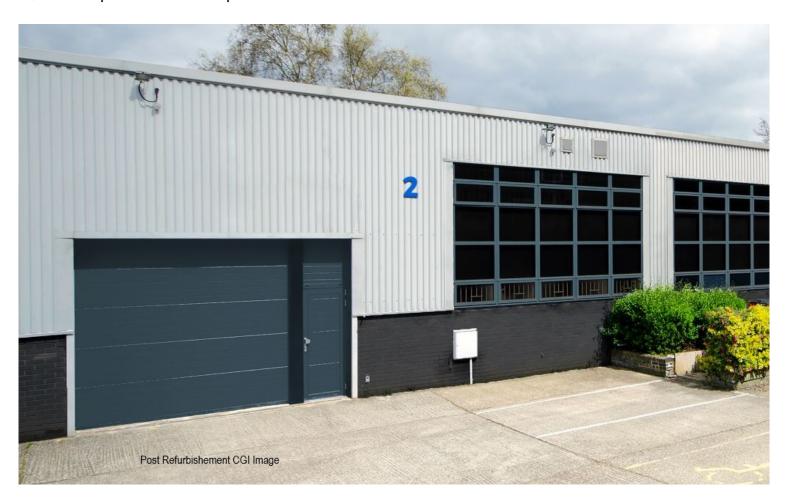

## **Industrial / Warehouse Unit To Let**

Sevenoaks Business Centre is a well-established business and trade counter estate of 10 units, situated just off Cramptons Road. Access to the M25 is via Junction 5 (Sevenoaks). The unit is forms part of a terrace and is constructed of steel portal frame with profiled metal cladding. The loading door provides access to the industrial / warehouse area. There are fully fitted offices at first floor level.

MBitedienimos spens wn is a post refurbishment CGI.