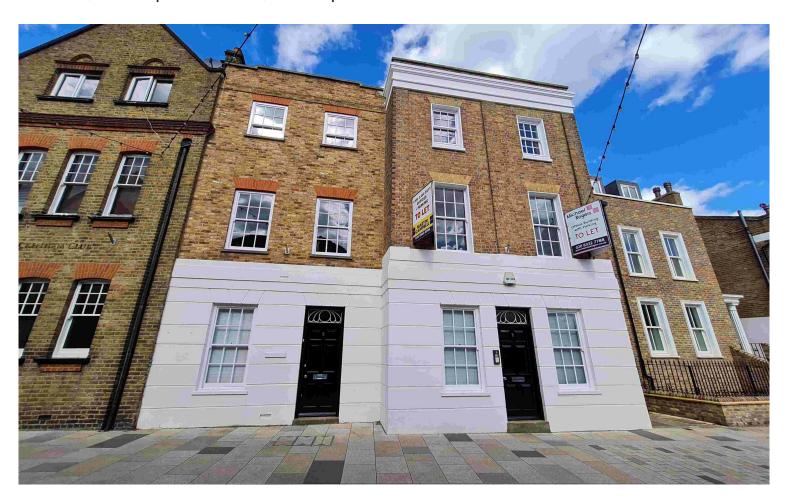

### **ADDRESS**

Thames House 5-6 Church Street Twickenham TW1 3NJ

### Self-contained office building with parking - Immediately available

Thames House is located just off Richmond Road with numerous bus routes close by and Twickenham railway station just a six-minute walk. The property has been refurbished to provide a high standard of office space over three floors and would be ideal as a head office or alternatively suites from 800 sq ft are available. On-site parking is available for up to six vehicles. EPC Rate C:71.