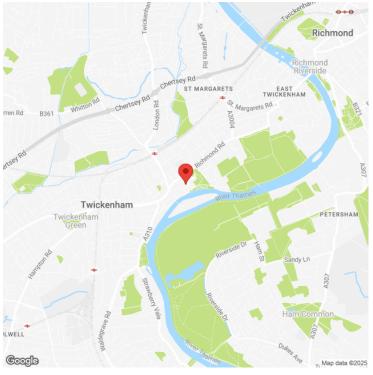

### **ADDRESS**

Thames House 5-6 Church Street Twickenham TW1 3NJ

### Self-contained office building with parking - Immediately available

Thames House is located just off Richmond Road with numerous bus routes close by and Twickenham railway station just a six-minute walk. The property has been refurbished to provide a high standard of office space over three floors and would be ideal as a head office or alternatively suites from 800 sq ft are available. On-site parking is available for up to six vehicles. EPC Rate C:71.