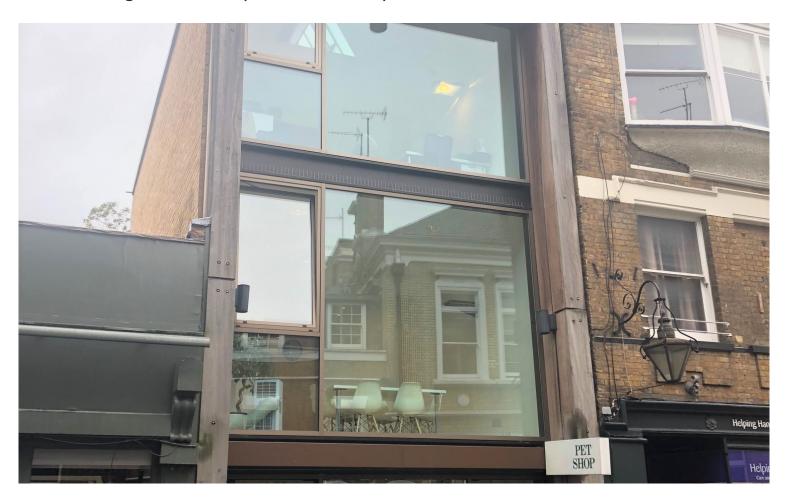

# **Commercial Office Building**

The offices are situated in a prime, central position in Richmond town centre. The town offers extensive transport links and retail amenities. Richmond station is within easy walking distance providing rail services to London Waterloo.

The property is architecturally designed offering offices over part ground, first and second floor plus storage in the eaves. The offices are part partitioned and part open plan.

Dated: 26/08/2025