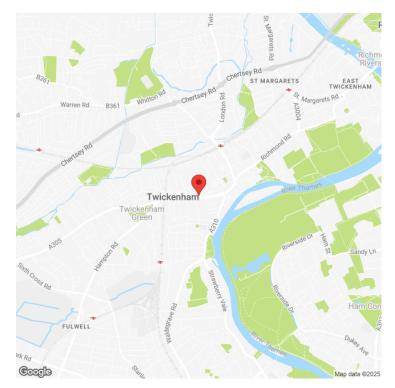

# **ADDRESS**

UK House 82 Heath Road Twickenham TW1 4AT

UK House is prominent on Heath Road, in the heart of Twickenham town centre. A popular business location, Twickenham provides numerous retail and leisure amenities, is convenient for M3, M4 and M25 motorways and within 6 miles of Heathrow Airport. Within a short walk is Twickenham Station which provides regular services to London Waterloo with fastest journey time of 24 minutes. The property is adjacent to Holly Road short term car park.