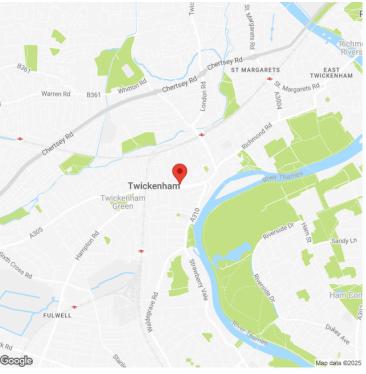

UK House is prominent on Heath Road, in the heart of Twickenham town centre. A popular business location, Twickenham provides numerous retail and leisure amenities, is convenient for M3, M4 and M25 motorways and within 6 miles of Heathrow Airport. Within a short walk is Twickenham Station which provides regular services to London Waterloo with fastest journey time of 24 minutes. The property is adjacent to Holly Road short term car park.