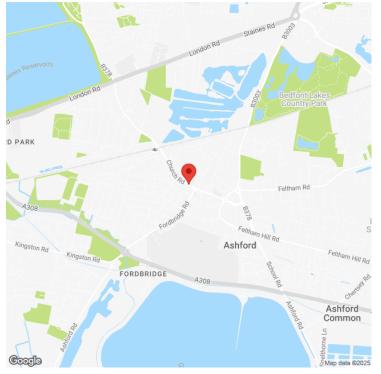

## **ADDRESS**

16-18 Church Road Ashford TW15 2UT

### **Commercial Unit To Let**

The ground floor double fronted retail unit is located on Church Road a short distance from Ashford main line station. Church Road is near to the B378 leading to the A308 which connects to the Sunbury junction of the M3. Numerous bus routes serve the area.