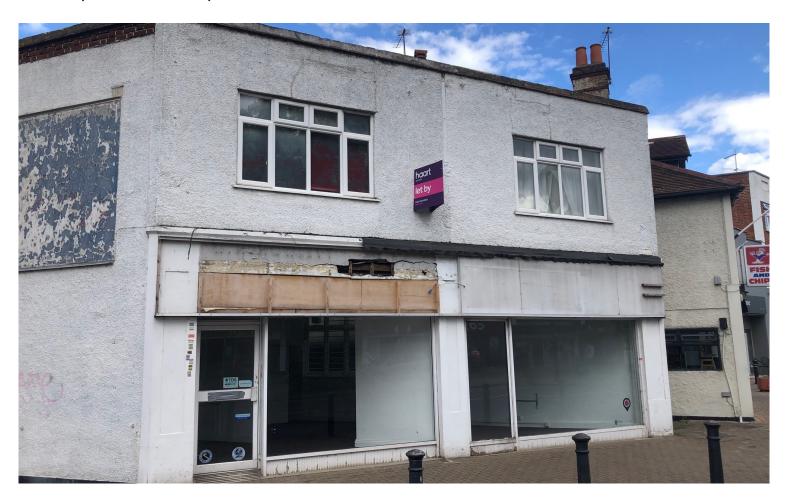

### **Commercial Unit To Let**

The ground floor double fronted retail unit is located on Church Road a short distance from Ashford main line station. Church Road is near to the B378 leading to the A308 which connects to the Sunbury junction of the M3. Numerous bus routes serve the area.

Planning permission has been granted to extend the unit at the rear to increase its size to 1,324 sq ft (123 sq m).

Dated: 26/08/2025