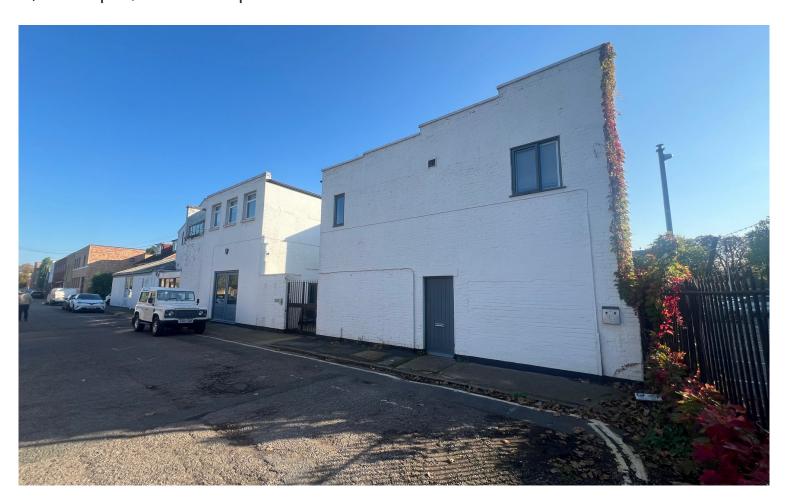

## Four Unique Grade A Self-Contained Commercial Buildings To Let

The buildings are located on Glentham Road in Barnes close to Hammersmith Bridge. The properties are within an approximate 15-minute walk to Hammersmith Underground station (District, Piccadilly and Hammersmith & City lines). The four buildings have been interlinked but can be separated with each with their own self-contained entrances. Potential plug and play.