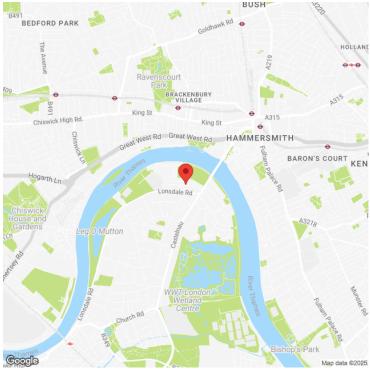

### **ADDRESS**

64-66,78, 80 & 82 Glentham Road Barnes SW13 9JJ

## Four Unique Grade A Self-Contained Commercial Buildings To Let

The buildings are located on Glentham Road in Barnes close to Hammersmith Bridge. The properties are within an approximate 15-minute walk to Hammersmith Underground station (District, Piccadilly and Hammersmith & City lines). The four buildings have been interlinked but can be separated with each with their own self-contained entrances. Potential plug and play.