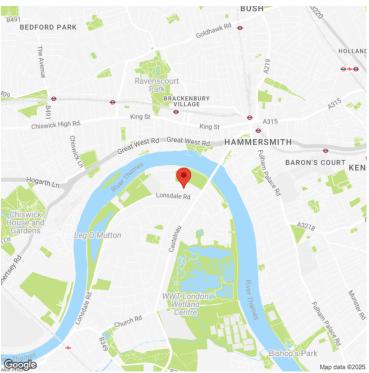

## **ADDRESS**

78, 80 & 82 Glentham Road Barnes SW13 9JJ

## Three Unique Grade A Self-Contained Commercial Buildings To Let

The buildings are located on Glentham Road in Barnes close to Hammersmith Bridge. The properties are within an approximate 15-minute walk to Hammersmith Underground station (District, Piccadilly and Hammersmith & City lines). The three buildings have been interlinked but can be separated with each having their own self-contained entrances. Potential plug and play.