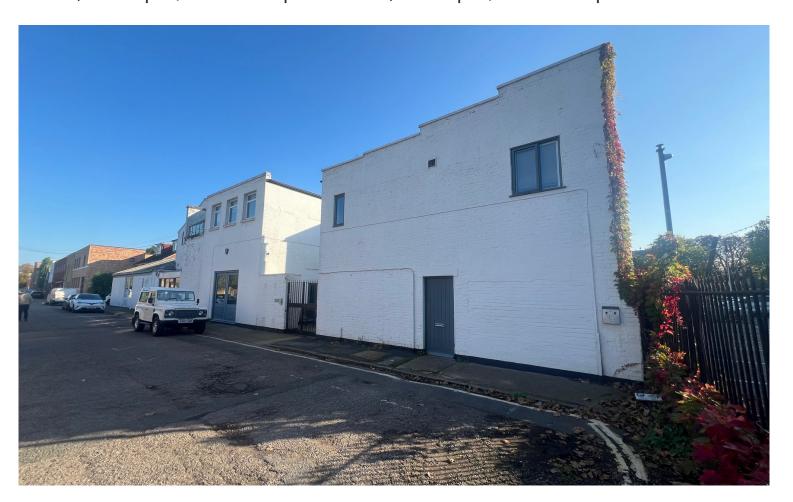

# 78 80 & 82 GLENTHAM ROAD BARNES

No. 78 - 2,550 sq ft / 236.90 sq m. No. 80 - 1,946 sq ft / 180.90 sq m. No. 82 - 1,463 sq ft / 135.95 sq m Total 5,959 sq ft / 553.65 sq m

## **ADDRESS**

78, 80 & 82 Glentham Road Barnes SW13 9JJ

## Three Unique Grade A Self-Contained Commercial Buildings To Let

The buildings are located on Glentham Road in Barnes close to Hammersmith Bridge. The properties are within an approximate 15-minute walk to Hammersmith Underground station (District, Piccadilly and Hammersmith & City lines). The three buildings have been interlinked but can be separated with each having their own self-contained entrances. Potential plug and play.