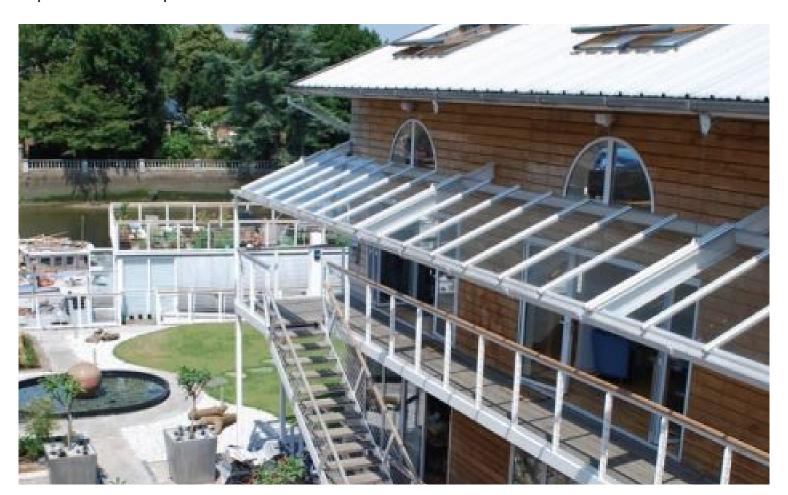

# **Unique Self-Contained Studios To Let**

Eel Pie Island is situated on the River Thames close to Twickenham town centre. Phoenix Wharf is located on the north side of the island with access via footbridge from The Embankment. Phoenix Wharf comprises a complex of 12 creative studios. The available studio is arranged over first and second floors.

# **SPECIFICATION**

Landscaped entrance to the property

Laminate timber flooring

Fibre broadband

Open plan spaces on both floors

Gas central heating

WC on lower floor

Shower

Kitchenette

**Tenure** Leasehold

**Rent** £28,000 per annum exclusive

**Service Charge** £4,444 per annum

Rates RV £14,500

**Size** 1st Floor 414 sq ft / 38.46 sq m.

2nd Floor 486 sq ft /45.15 sq m. Total 900 sq ft / 83.61 sq m