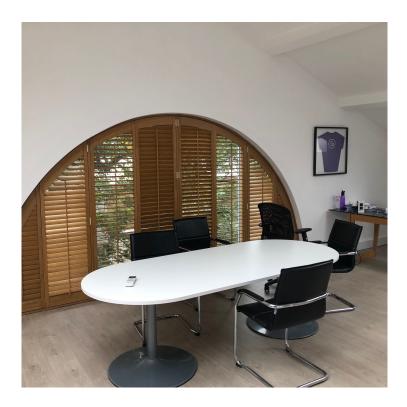

# **SPECIFICATION**

Landscaped entrance to the property

Laminate timber flooring

Fibre broadband

Open plan spaces on both floors

Gas central heating

WC on lower floor

Shower

Kitchenette

**Tenure** Leasehold

**Rent** £28,000 per annum exclusive

**Service Charge** £4,444 per annum

Rates RV £14,500

**Size** 1st Floor 414 sq ft / 38.46 sq m.

2nd Floor 486 sq ft /45.15 sq m. Total 900 sq ft / 83.61 sq m