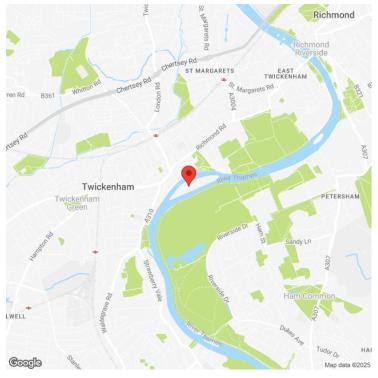

# **ADDRESS**

Studio 6 Phoenix Wharf Eel Pie Island Twickenham TW1 3DY

# **Unique Self-Contained Studios To Let**

Eel Pie Island is situated on the River Thames close to Twickenham town centre. Phoenix Wharf is located on the north side of the island with access via footbridge from The Embankment. Phoenix Wharf comprises a complex of 12 creative studios. The available studio is arranged over first and second floors.