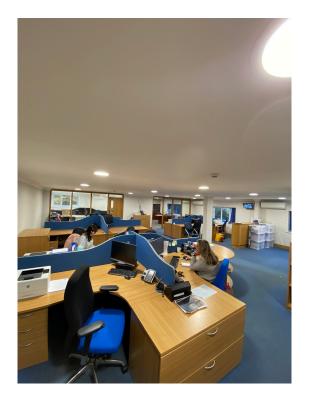

### **SPECIFICATION**

| Fully fitted offices at first floor          |
|----------------------------------------------|
| Air-conditioned office accommodation         |
| Kitchenette facility                         |
| Male / Female WC                             |
| Three phase electricity                      |
| Gas supply                                   |
| 2.5m clear internal height (under mezzanine) |
| Roller shutter door                          |
| Secure loading yard                          |
| Parking spaces to the front of the unit      |
| Remote door entry system                     |
| EV charging point                            |