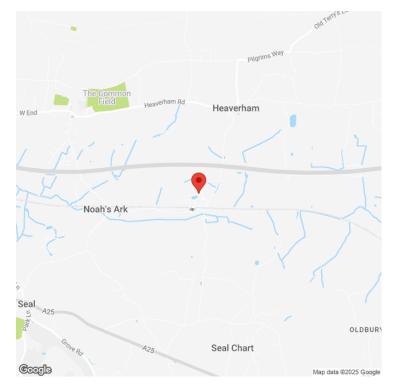

## ADDRESS

Unit F4 Chaucer Business Park Watery Lane Kemsing Sevenoaks TN15 6PL

### Prominent warehouse unit to let

The Chaucer Business Park offers high office content accommodation within a well landscaped estate. The estate is situated on Watery Lane to the north of the A25 and approx. 3 miles east of Sevenoaks town centre. The available unit is end of terrace, of brick construction under a shallow pitched steel portal framed roof. The unit benefits from a roller shutter door and has secure parking and loading yard. The offices are separately entered via the front reception. Dated: 04/09/2025