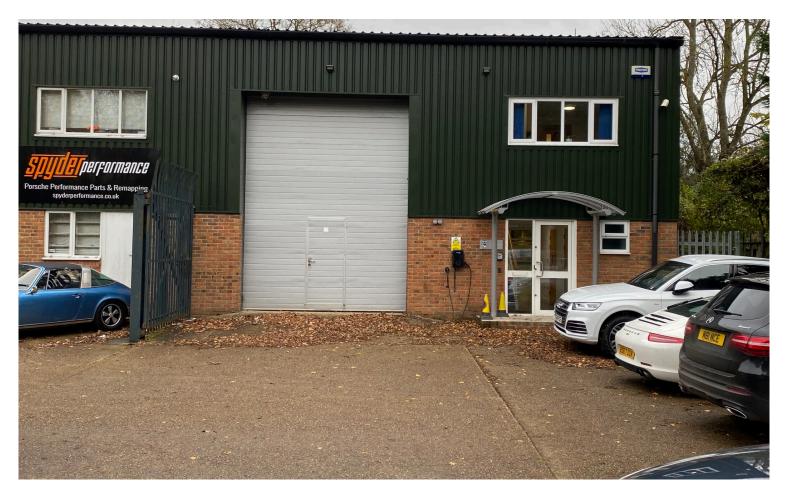

### Prominent warehouse unit to let

The Chaucer Business Park offers high office content accommodation within a well landscaped estate. The estate is situated on Watery Lane to the north of the A25 and approx. 3 miles east of Sevenoaks town centre. The available unit is end of terrace, of brick construction under a shallow pitched steel portal framed roof. The unit benefits from a roller shutter door and has secure parking and loading yard. The offices are separately entered via the front reception. Dated: 04/09/2025

### **SPECIFICATION**

| Fully fitted offices at first floor          |
|----------------------------------------------|
| Air-conditioned office accommodation         |
| Kitchenette facility                         |
| Male / Female WC                             |
| Three phase electricity                      |
| Gas supply                                   |
| 2.5m clear internal height (under mezzanine) |
| Roller shutter door                          |
| Secure loading yard                          |
| Parking spaces to the front of the unit      |
| Remote door entry system                     |
| EV charging point                            |