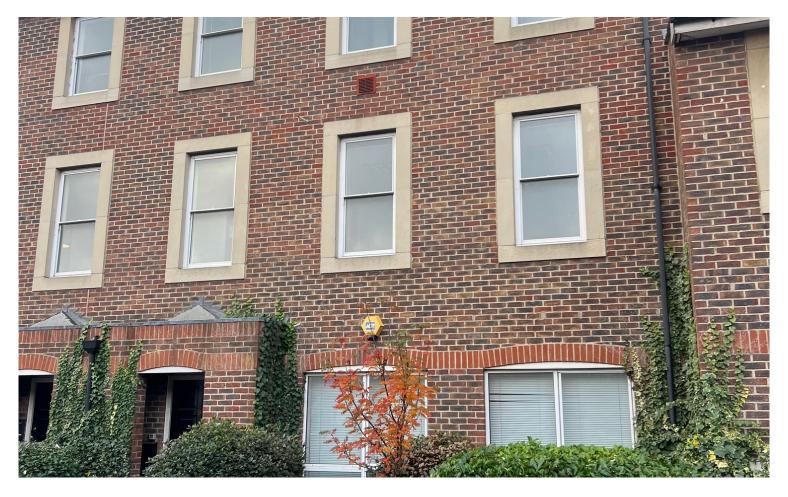

### Self-contained office building with parking

Briar Road is located off Staines Road in close proximity to Twickenham Green and a variety of shops, restaurants and pubs. The property benefits from frequent bus services and both Strawberry Hill and Twickenham rail services are within a 15 minute walk.

9 Briar Road is a self-contained building arranged over ground and two upper floors with rear access.

Dated: 04/09/2025

Michael Rogers LLP is regulated by the RICS and by HMRC in relation to its agency services and as a result is obliged to undertake anti money laundering checks on all parties proceeding with property transactions. We cannot proceed without these checks having been satisfactorily completed and you will be asked to provide information to satisfy such checks.