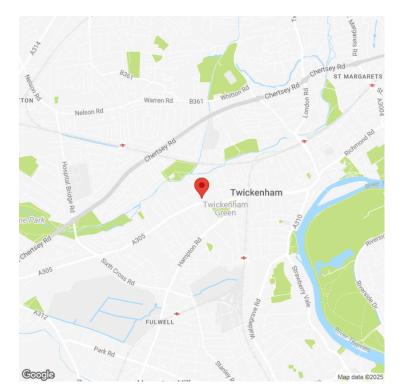

### **ADDRESS**

9 Briar Road Twickenham TW2 6RB

### Self-contained office building with parking

Briar Road is located off Staines Road in close proximity to Twickenham Green and a variety of shops, restaurants and pubs. The property benefits from frequent bus services and both Strawberry Hill and Twickenham rail services are within a 15 minute walk.