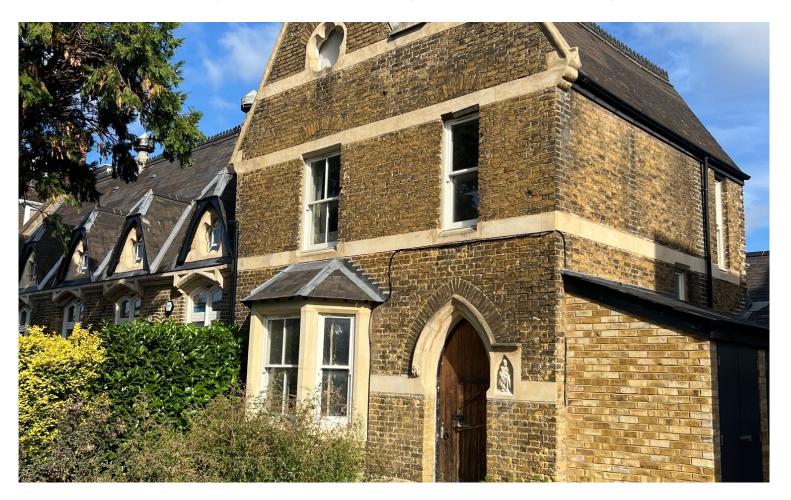

# 21 PARK LANE RICHMOND

Ground Floor 652 sq ft. 1st Floor 395 sq ft. 2nd Floor 245 sq ft

# **Commercial Building To Let**

The property is located on the north side of Park Lane, within a few minutes walk of Richmond rail station. Richmond town centre with its amenities are close by. 21 Park Lane is the commercial part of an old Victorian school building. The available accommodation is arranged over ground and two upper floors. The building is currently in a shell condition allowing an incoming tenant flexibility with layout etc.