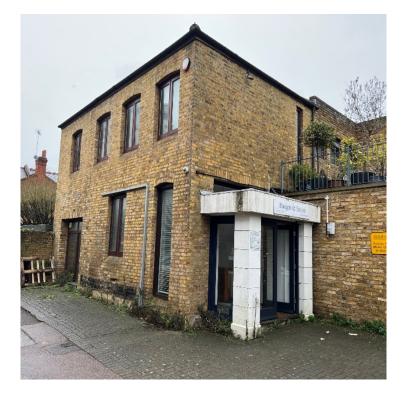

# **NEWTON HOUSE MORTLAKE**

Ground floor 1,718 sq ft. 1st Floor 1,745 sq ft. Total 3,463 sq ft

#### **Self Contained Offices To Let**

Newton House comprises of an attractive two storey brick built office building located just off Mortlake High Street. The property is a short walk from Sheen and within walking distance from Mortlake rail station. The available accommodation is arranged over part ground and first floor.