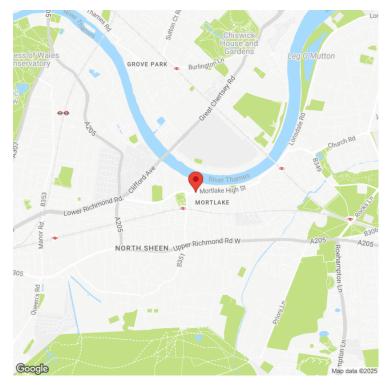

## **ADDRESS**

Newton House 50 Vineyard Path Mortlake SW14 8ET

## **DESCRIPTION**

#### **Self Contained Offices To Let**

Newton House comprises of an attractive two storey brick built office building located just off Mortlake High Street. The property is a short walk from Sheen and within walking distance from Mortlake rail station. The available accommodation is arranged over part ground and first floor.

Dated: 26/08/2025

Michael Rogers LLP is regulated by the RICS and by HMRC in relation to its agency services and as a result is obliged to undertake anti money laundering checks on all parties proceeding with property transactions. We cannot proceed without these checks having been satisfactorily completed and you will be asked to provide information to satisfy such checks.









## **SPECIFICATION**

| Gas fired central heating            |  |
|--------------------------------------|--|
|                                      |  |
| Air cooling                          |  |
| Three compartment perimeter trunking |  |
| Suspended acoustic tiled ceiling     |  |
| Recessed lighting                    |  |
| Carpeting                            |  |
| Two car parking spaces               |  |

| Tenure | Leasehold                                                                                                                                                            |
|--------|----------------------------------------------------------------------------------------------------------------------------------------------------------------------|
| Rent   | £20 per sq f