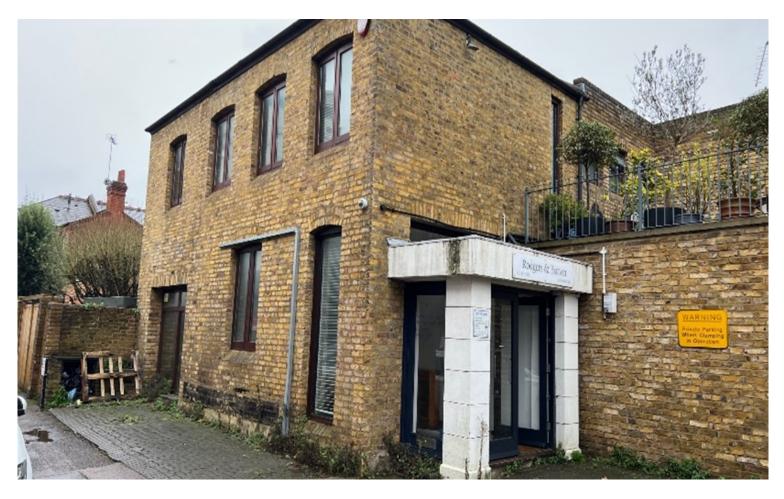

# **NEWTON HOUSE MORTLAKE**

Ground floor 1,718 sq ft. 1st Floor 1,745 sq ft. Total 3,463 sq ft

#### **Self Contained Offices To Let**

Newton House comprises of an attractive two storey brick built office building located just off Mortlake High Street. The property is a short walk from Sheen and within walking distance from Mortlake rail station. The available accommodation is arranged over part ground and first floor.