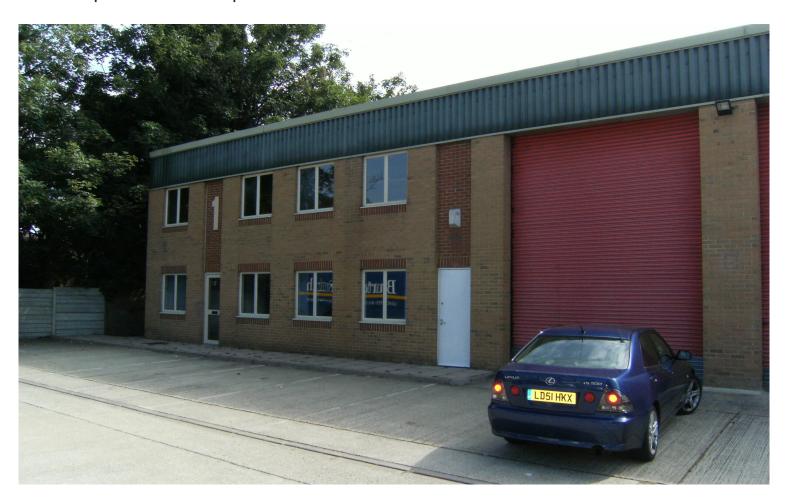

# **UNIT 1 SOHO MILLS HACKBRIDGE**

2956 sq ft / 274.67 sq m

## **ADDRESS**

Unit 1 Soho Mills Hackbridge SM6 7HN

## Warehouse / Industrial Unit To Let (to be refurbished)

Soho Mills Industrial Estate is situated off the A237 London Road, Hackbridge midway between Sutton and Croydon

The available end of terrace unit is of brick construction under a shallow pitched steel portal frame roof providing column free space within the warehouse/industrial area. The ground floor warehouse is entered via an electrically operated roller shutter door accessed from the loading yard.