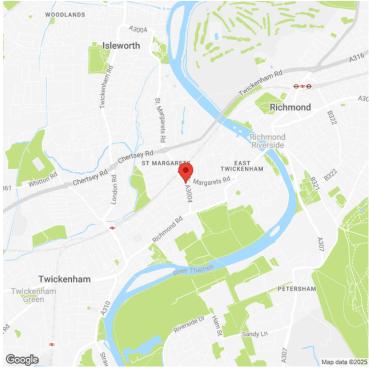

#### **ADDRESS**

28 Crown Road St Margaret's Twickenham TW1 3EE

# Freehold Commercial / Residential Building For Sale

28 Crown Road is located on close to the A316 which gives excellent access to central London and the motorway network. St Margaret's main line station is nearby together with a variety of shops and restaurants. The building comprises of a commercial unit on ground floor together with a two bedroom residential flat at lower ground floor and a further flat, arranged over first and second floors.

#### **SPECIFICATION**

Located close to St Margaret's train station

Ground floor retail unit leased from 31 July 2018 at £23,100 per annum exclusive

Two newly refurbished flats let on AST's producing £51,600 per annum