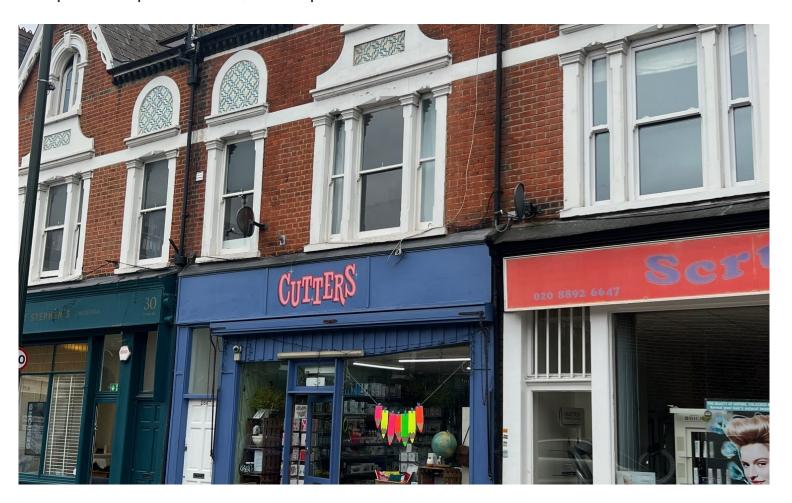

# 28 CROWN ROAD ST MARGARETS TWICKENHAM

Shop 778 sq ft. Flats 1,475 sq ft

#### **ADDRESS**

28 Crown Road St Margaret's Twickenham TW1 3EE

# Freehold Commercial / Residential Building For Sale

28 Crown Road is located on close to the A316 which gives excellent access to central London and the motorway network. St Margaret's main line station is nearby together with a variety of shops and restaurants. The building comprises of a commercial unit on ground floor together with a two bedroom residential flat at lower ground floor and a further flat, arranged over first and second floors.