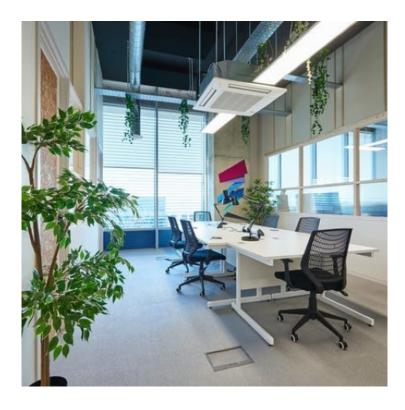

The premises comprise a modern high specification office building which provides flexible office space. Small to midsized office suites are available which can be combined to create larger suites if required. Whole floors can also be made available.

### **SPECIFICATION**

- Air-conditioning
- Raised floors
- LED lighting
- Shower & bike facilities
- Fast connectivity
- Front of house reception
- Breakout space
- EPC Rating TBC

Tenure Leasehold

**Rent** Price on Application - All inclusive of rate