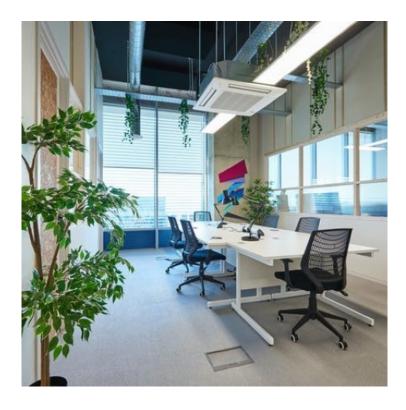

The premises comprise a modern high specification office building which provides flexible office space. Small to midsized office suites are available which can be combined to create larger suites if required. Whole floors can also be made available.

### **SPECIFICATION**

- Air-conditioning
- Raised floors
- LED lighting
- Shower & bike facilities
- Fast connectivity
- Front of house reception
- Breakout space
- EPC Rating TBC

Tenure Leasehold

**Rent** Price on Application - All inclusive of rate