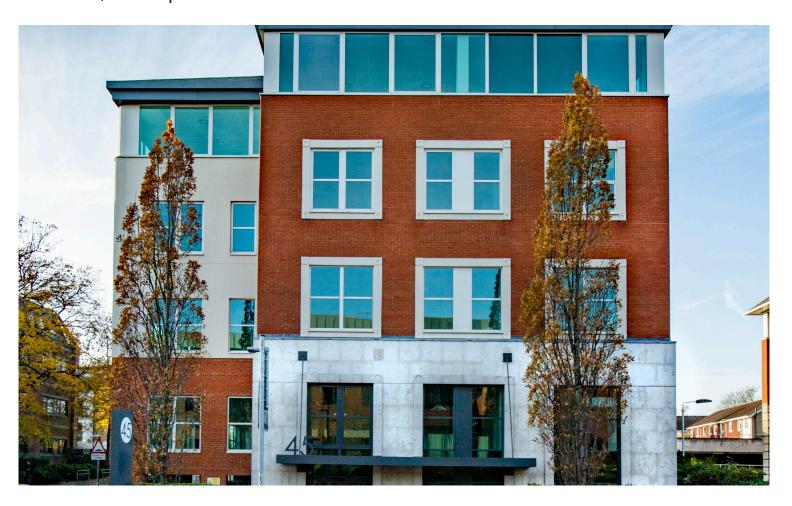

# **45 LONDON ROAD REIGATE**

1st Floor 4,961 sq ft. 2nd Floor 5,074 sq ft. Third Floor (right) 2,052 sq ft. Total 12,087 sq ft.

### **ADDRESS**

45 London Road Reigate RH2 9PY

## **DESCRIPTION**

**Prestigious Offices To Let.** 45 London Road has been comprehensively refurbished to provide a Grade A specification which has included the offices, common parts and entrance. The building has the following approximate floor areas: