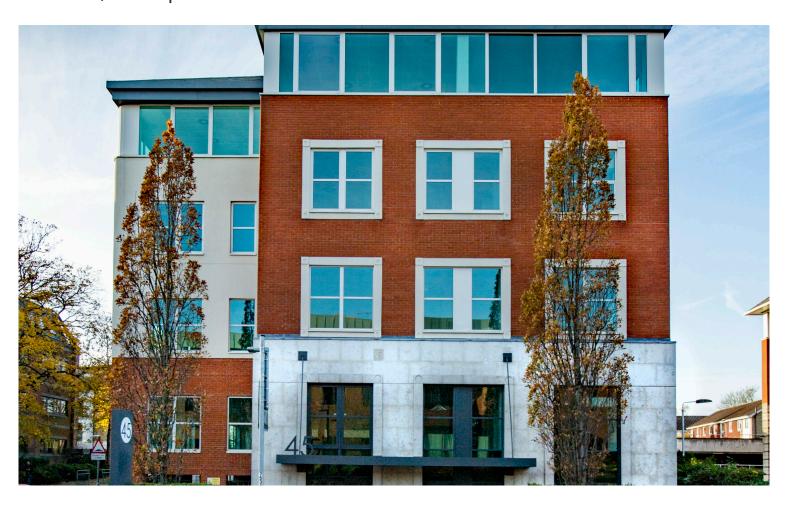

## **DESCRIPTION**

**Prestigious Offices To Let.** 45 London Road has been comprehensively refurbished to provide a Grade A specification which has included the offices, common parts and entrance. The building has the following approximate floor areas:

## **SPECIFICATION**

- New VRF air-conditioning system
- Full access raised floors
- New metal tile suspended ceilings with new recessed LED lighting
- Newly configured reception area
- Striking new entrance canopy
- New WCs
- New shower and changing room facilities
- Two new 8-person (6,730 kg) lifts
- 32 car parking spaces (1:385 sq ft)
- 4 shared electric car charging points
- Secure cycle parking
- EPC rating B