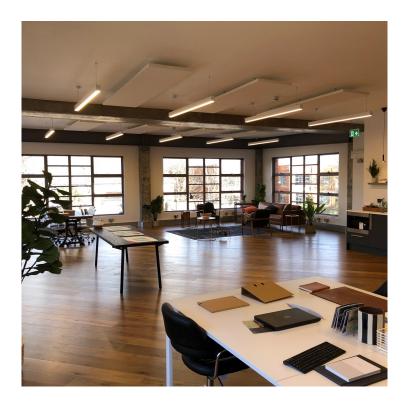

## **DESCRIPTION**

Headquarters office building to let. Standalone building in the Wireless Factory, in leafy Isleworth. The light-filled office space can be tailored to your specifications by choosing a selection of bespoke finishings.

## **SPECIFICATION**

- Urban chic design
- Sleek architectural lighting
- Office space with high ceilings and amazing natural light
- Generous car parking provisions
- Perimeter trunking or raised floor available
- Comfort cooling
- Showers, cycle storage and changing facilities
- Great connections to M25, M40 & Heathrow Airport