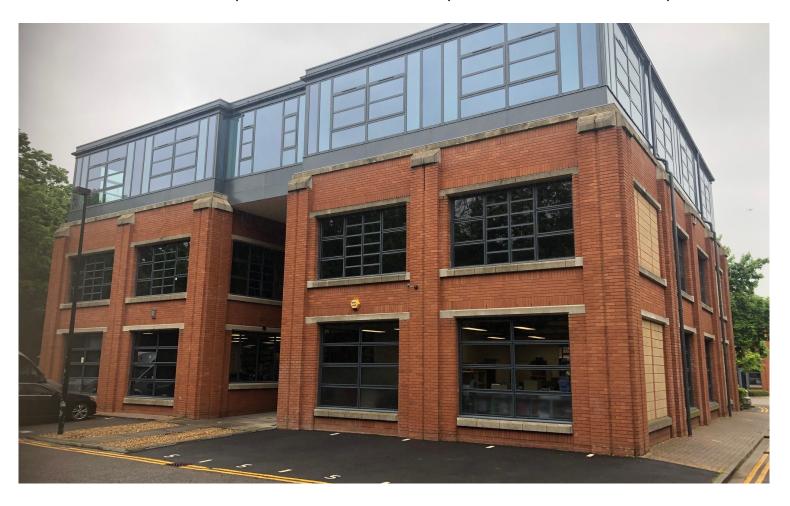

# **BOOM BOX AT THE WIRELESS FACTORY ISLEWORTH**

Ground Floor 3,938 sq ft. 1st Floor 3,932 sq ft. 2nd Floor 4,386 sq ft

#### **ADDRESS**

Boom Box at the Wireless Factory Fleming Way Isleworth TW7 6DB

## **DESCRIPTION**

Headquarters office building to let. Standalone building in the Wireless Factory, in leafy Isleworth. The light-filled office space can be tailored to your specifications by choosing a selection of bespoke finishings.