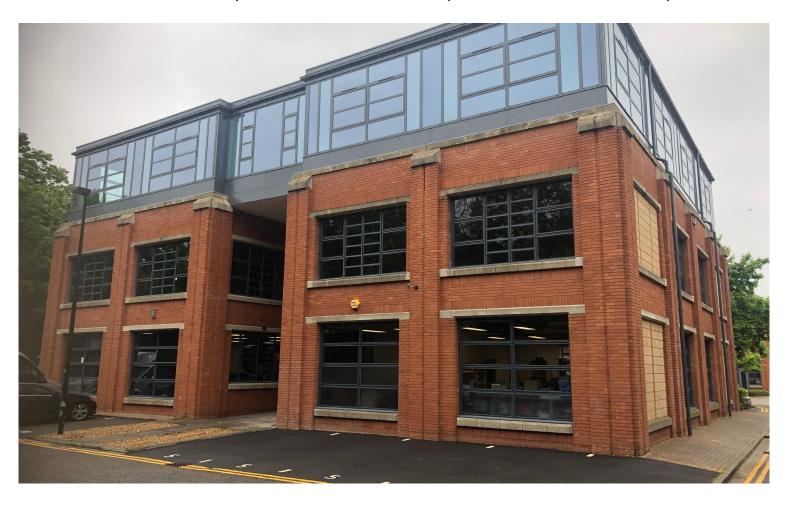

# **BOOM BOX AT THE WIRELESS FACTORY ISLEWORTH**

Ground Floor 3,938 sq ft. 1st Floor 3,932 sq ft. 2nd Floor 4,386 sq ft

#### **ADDRESS**

Boom Box at the Wireless Factory Fleming Way Isleworth TW7 6DB

### **DESCRIPTION**

Headquarters office building to let. Standalone building in the Wireless Factory, in leafy Isleworth. The light-filled office space can be tailored to your specifications by choosing a selection of bespoke finishings.