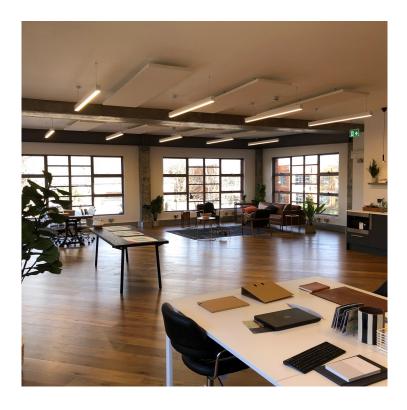

### **DESCRIPTION**

Headquarters office building to let. Standalone building in the Wireless Factory, in leafy Isleworth. The light-filled office space can be tailored to your specifications by choosing a selection of bespoke finishings.

# **SPECIFICATION**

- Urban chic design
- Sleek architectural lighting
- Office space with high ceilings and amazing natural light
- Generous car parking provisions
- Perimeter trunking or raised floor available
- Comfort cooling
- Showers, cycle storage and changing facilities
- Great connections to M25, M40 & Heathrow Airport