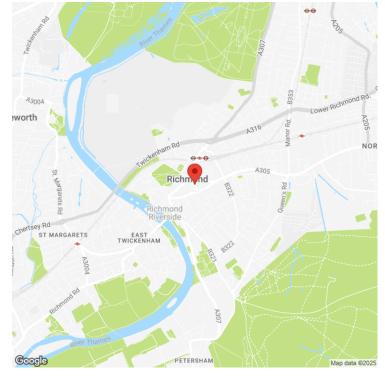

### **ADDRESS**

12A Eton Street Richmond TW9 1EE

## **Town Centre Commercial Unit To Let**

Situated on Eton Street, in Richmond's town centre. The town centre offers a variety of retailers and restaurants. Rail services to London Waterloo are available at Richmond mainline, overground and underground station (District Line) which is within easy walking distance.