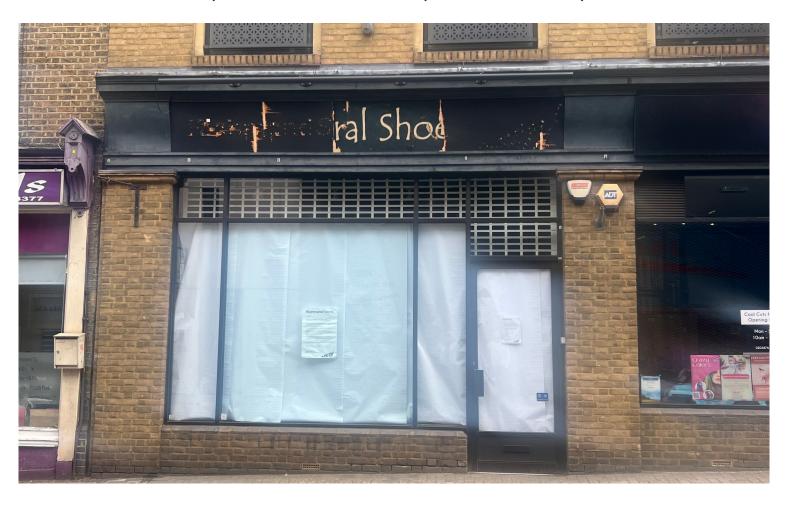

## **Town Centre Commercial Unit To Let**

Situated on Eton Street, in Richmond's town centre. The town centre offers a variety of retailers and restaurants. Rail services to London Waterloo are available at Richmond mainline, overground and underground station (District Line) which is within easy walking distance.

12A Eton Street forms part of a terrace of shops. The property is on the ground floor and benefits from a mezzanine storage area and a large frontage.

Dated: 01/07/2025