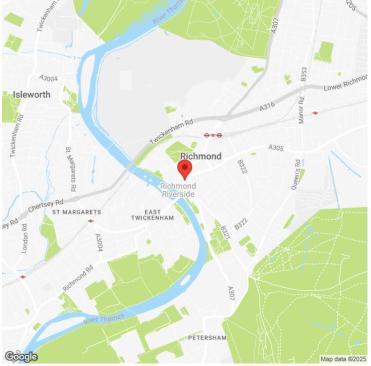

### **ADDRESS**

\*Under Offer\* 7 Hill Street Richmond TW9 1SX

### **Retail Unit**

The property is located in Richmond town centre. The town offers a variety of retailers and restaurants. Richmond mainline and Underground station (District Line) is within easy walking distance.