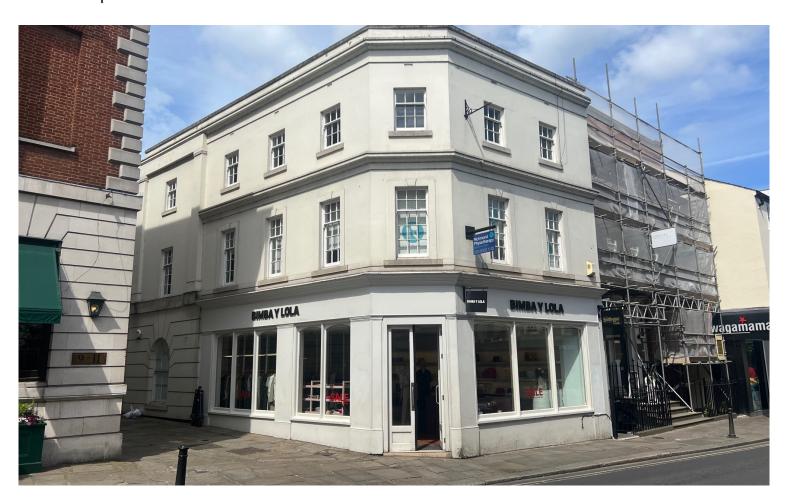

### **Retail Unit**

The property is located in Richmond town centre. The town offers a variety of retailers and restaurants. Richmond mainline and Underground station (District Line) is within easy walking distance.

7 Hill Street was built in the early 19th century. The available unit is arranged over ground lower ground floors.

Dated: 01/05/2025