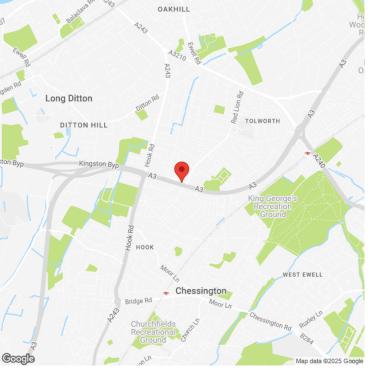

# 330 - 332 HOOK RISE NORTH, SURBITON

Sales 1,376 sq ft / 127.83 sq m. Internal storage 129 sq ft / 11.98 sq m. External storage 147 sq ft / 13.66 sq m



## **ADDRESS**

330 - 332 Hook Rise North Surbiton KT6 7LN

# **DESCRIPTION**

#### **Commercial Unit To Let**

The available property is positioned in the centre of a diverse parade of local shops with considerable exposure to passing traffic. Hook Rise North is just off the A3.

The double fronted unit is arranged over ground floor and benefits from rear access and loading.

Dated: 18/06/2025









# **SPECIFICATION**

Double fronted unit

Spot lighting

Suspended ceiling

Kitchen area

WC

Rear access

**Tenure** Available on a new effective full repairing

& insuring lease for a term by

arrangement incorporating five yearly,

upward only rent reviews

**Rent** £29,500 per annum exclusive

Rates RV £18,500. Rates payable £9,231.50

**Size** Sales 1,376 sq ft / 127.83 sq m. Internal

storage 129 sq ft / 11.98 sq m. External

storage 147 sq ft / 13.66 sq m

## CONTACT

## **Niall Christian**

**BSc MRICS** 

T 0208 332 4591

M 0778 0678 684

**E** niall.christian@michaelrogers.co.uk

Dated: 18/06/2025