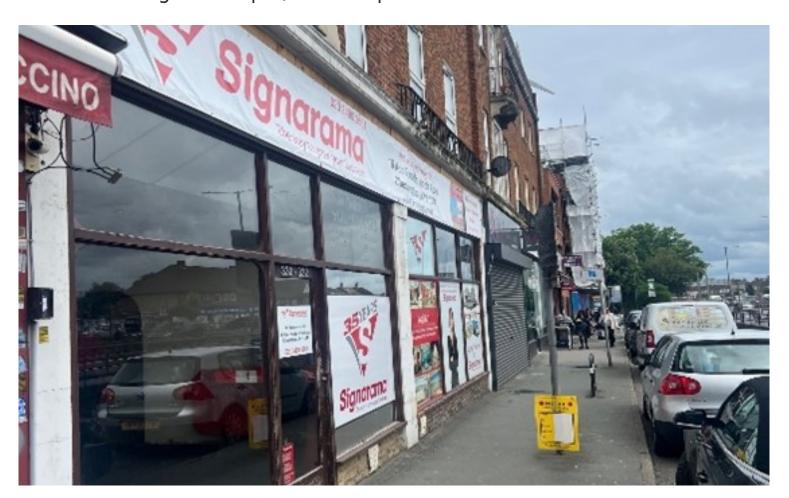

#### **Commercial Unit To Let**

The available property is positioned in the centre of a diverse parade of local shops with considerable exposure to passing traffic. Hook Rise North is just off the A3.

The double fronted unit is arranged over ground floor and benefits from rear access and loading.

# **SPECIFICATION**

Double fronted unit

Spot lighting

Suspended ceiling

Kitchen area

WC

Rear access

**Tenure** Available on a new effective full repairing