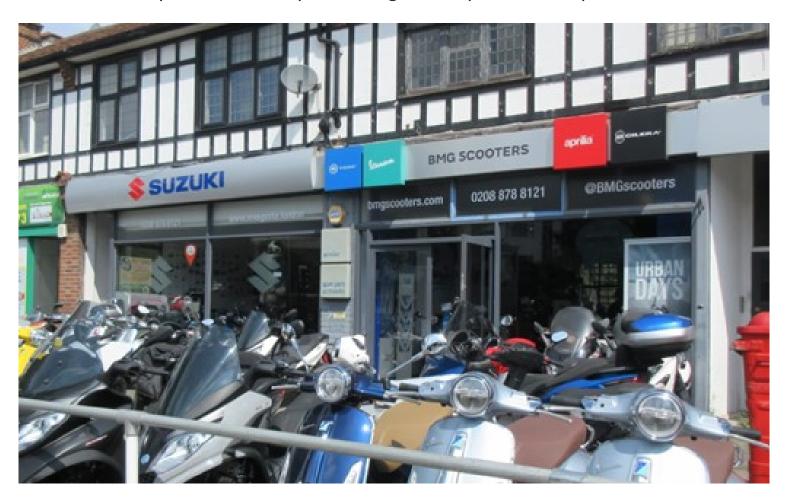

### **Commercial Unit with Substantial Forecourt Parking**

The subject premises is located on Upper Richmond Road West close to the junction with Clifford Avenue. The area is well served by buses and an approximate 15 minute walk to Mortlake station which provides direct rail links to central London. Upper Richmond Road West is in the heart of Sheen, a high value residential area.

The unit is arranged over ground floor and is part of a terrace consisting of a double retail unit with residential above. There is a rear yard area and a substantial forecourt to the front. The property is currently in use as a motorcycle showroom.