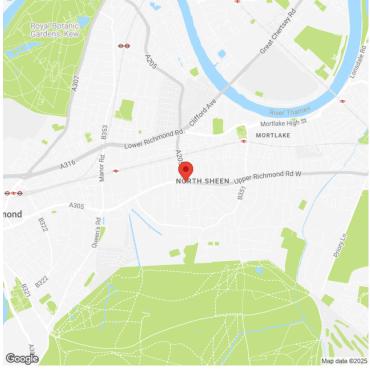

## **ADDRESS**

416 - 418 Upper Richmond Road West Sheen SW14 7|X

### **Commercial Unit with Substantial Forecourt Parking**

The subject premises is located on Upper Richmond Road West close to the junction with Clifford Avenue. The area is well served by buses and an approximate 15 minute walk to Mortlake station which provides direct rail links to central London. Upper Richmond Road West is in the heart of Sheen, a high value residential area.