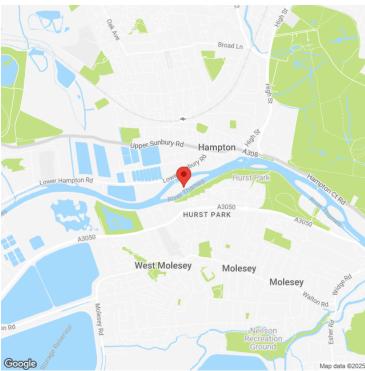

# **ADDRESS**

Unit 21 Platts Eyot Hampton TW12 1HF

## Office /Industrial / Workshop Unit To Let

Ground floor accommodation with small mezzanine. Short term leases available. Suitable for a variety of uses. River Thames island location with pedestrian access across bridge. Unallocated parking on Lower Sudbury Road.

### **SPECIFICATION**

Ground floor with small mezzanine

Short term leases available

Suitable for a variety of commercial uses

River Thames island location

Pedestrian access across bridge

Unallocated parking on Lower Sunbury Road