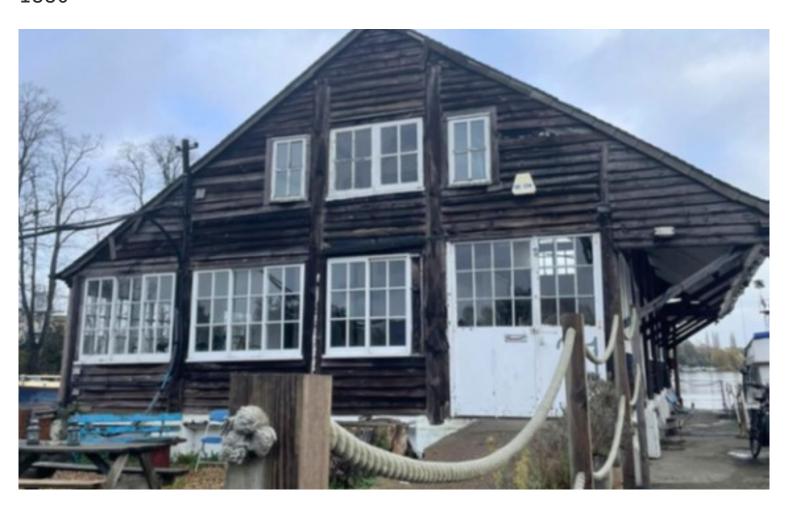

# **UNIT 21 PLATTS EYOT HAMPTON**

1880

# **ADDRESS**

Unit 21 Platts Eyot Hampton TW12 1HF

## Office /Industrial / Workshop Unit To Let

Ground floor accommodation with small mezzanine. Short term leases available. Suitable for a variety of uses. River Thames island location with pedestrian access across bridge. Unallocated parking on Lower Sudbury Road.

### **SPECIFICATION**

Ground floor with small mezzanine

Short term leases available

Suitable for a variety of commercial uses

River Thames island location

Pedestrian access across bridge

Unallocated parking on Lower Sunbury Road

**Tenure** Leasehold

**Rent** £10 per sq ft + VAT

**Size** 1880