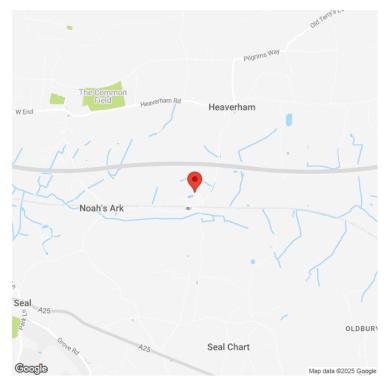

/ Industrial Unit For Sale**

The available accommodation comprises a mid terraced unit of brick construction under a pitched tile roof. Warehouse accommodation is situated on the ground floor with offices at first floor. The area has good access to the M25 via Junction 5 at Sevenoaks. Kemsing railway station is adjacent to the business park, providing services into London Victoria, Maidstone East and Ashford. Dated: 03/07/2025

Michael Rogers LLP is regulated by the RICS and by HMRC in relation to its agency services and as a result is obliged to undertake anti money laundering checks on all parties proceeding with property transactions. We cannot proceed without these checks having been satisfactorily completed and you will be asked to provide information to satisfy such checks.









## **SPECIFICATION**

| Fully fitted offices at first floor         |   |
|---------------------------------------------|---|
| Air-conditioned office accommodation        |   |
| Parking spaces to the front of the unit     |   |
| Kitchenette facility                        |   |
| Three phase electricity                     |   |
| Gas supply                                  |   |
| 3.6m Clear internal height (under Mezzanine | ) |
| Male / Female WC                            |   |
| Roller shutter loading door                 |   |
| EPC Rating E-110                            |   |

| Tenure | Freehold                                                                           |
|--------|------------------------------------------------------------------------------------|
| Price  |