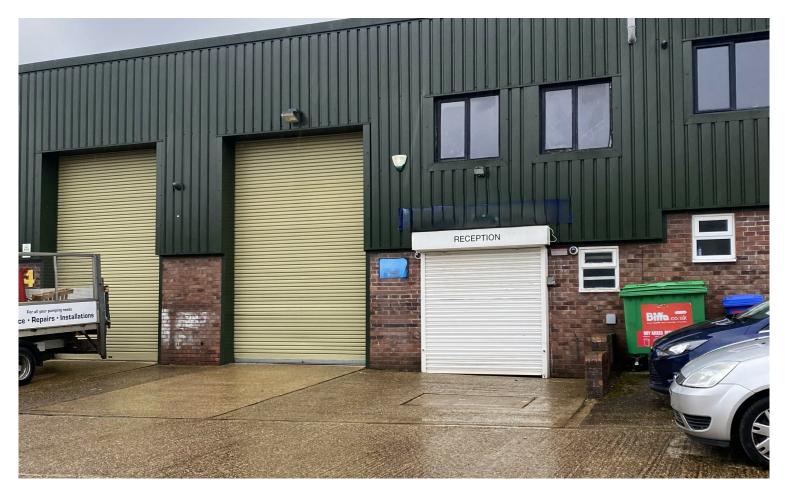

#### **Prominent Warehouse / Industrial Unit For Sale**

The available accommodation comprises a mid terraced unit of brick construction under a pitched tile roof. Warehouse accommodation is situated on the ground floor with offices at first floor. The area has good access to the M25 via Junction 5 at Sevenoaks. Kemsing railway station is adjacent to the business park, providing services into London Victoria, Maidstone East and Ashford. Dated: 03/07/2025

## **SPECIFICATION**

| Fully fitted offices at first floor         |   |
|---------------------------------------------|---|
| Air-conditioned office accommodation        |   |
| Parking spaces to the front of the unit     |   |
| Kitchenette facility                        |   |
| Three phase electricity                     |   |
| Gas supply                                  |   |
| 3.6m Clear internal height (under Mezzanine | ) |
| Male / Female WC                            |   |
| Roller shutter loading door                 |   |
| EPC Rating E-110                            |   |