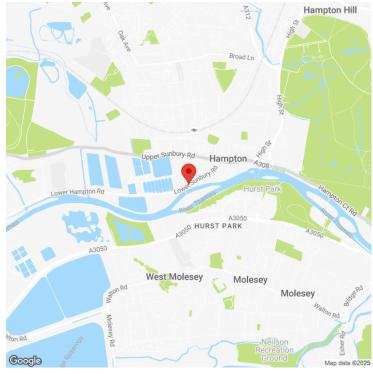

# **UNIT 13 PLATTS EYOT HAMPTON**

400 - 5000 sq ft



## **ADDRESS**

Unit 13 Platts Eyot Hampton TW12 2HF

## **DESCRIPTION**

# Studio / Industrial / Storage Unit To Let

River Thames Island location with pedestrian access across bridge. Suitable for a variety of commercial uses. Good transport links.

Dated: 26/08/2025









## **SPECIFICATION**

Short term leases available

Suitable for a variety of commercial uses

River Thames island location

Pedestrian access across bridge

Unallocated parking on Lower Sunbury Road

**Tenure** Leasehold

**Rent** £10 per sq ft

**Size** 400 - 5000 sq ft

### CONTACT

#### **Niall Christian**

**BSc MRICS** 

T 0208 332 4591

**M** 0778 0678 684

E niall.christian@michaelrogers.co.uk

Dated: 26/08/2025