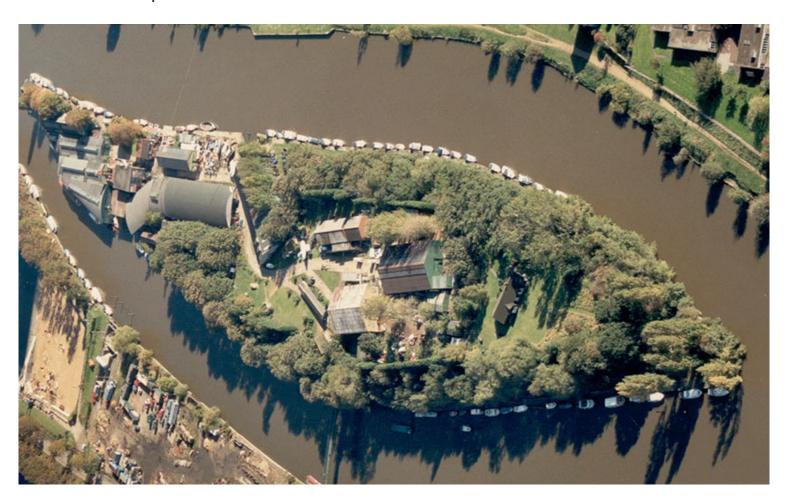

# Studio / Industrial / Storage Unit To Let

River Thames Island location with pedestrian access across bridge. Suitable for a variety of commercial uses. Good transport links.

Dated: 26/08/2025

## **SPECIFICATION**

Short term leases available

Suitable for a variety of commercial uses

River Thames island location

Pedestrian access across bridge

Unallocated parking on Lower Sunbury Road

**Tenure** Leasehold