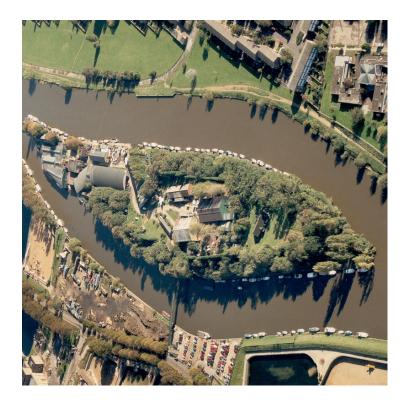

# Studio / Industrial / Storage Unit To Let

River Thames Island location with pedestrian access across bridge. Suitable for a variety of commercial uses. Good transport links.

Dated: 26/08/2025

## **SPECIFICATION**

Short term leases available

Suitable for a variety of commercial uses

River Thames island location

Pedestrian access across bridge

Unallocated parking on Lower Sunbury Road

**Tenure** Leasehold