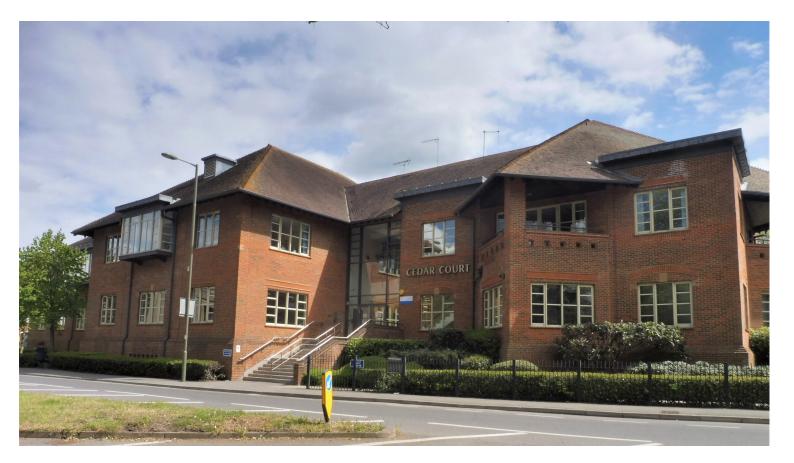

# **1ST FLOOR CEDAR COURT LEATHERHEAD**

10,720 sq ft

## **ADDRESS**

Cedar Court Guildford Road Leatherhead KT22 9RX

#### Prominent, modern air-conditioned office building with excellent on-site parking ratio

Refurbished Town Centre Offices with car parking Cedar Court is a prominent, refurbished modern air-conditioned office building in Leatherhead town centre benefitting from an excellent on site car parking ratio. Leatherhead railway station is within a short walk providing a frequent train service to several London stations and surrounding towns. Junction 9 of the M25 is less than a mile from the property giving access to the national motorway network.