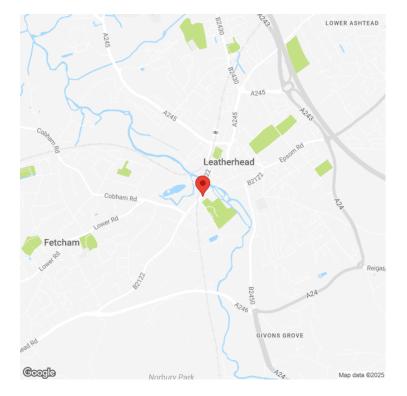

## **ADDRESS**

Cedar Court Guildford Road Leatherhead KT22 9RX

#### Prominent, modern air-conditioned office building with excellent on-site parking ratio

Refurbished Town Centre Offices with car parking Cedar Court is a prominent, refurbished modern air-conditioned office building in Leatherhead town centre benefitting from an excellent on site car parking ratio. Leatherhead railway station is within a short walk providing a frequent train service to several London stations and surrounding towns. Junction 9 of the M25 is less than a mile from the property giving access to the national motorway network.