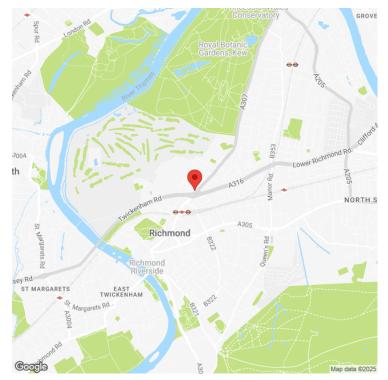

### **ADDRESS**

Brompton House 97-99 Kew Road Richmond TW9 2PN

### **Office Building To Let**

The property is located in Richmond approx. 9 miles southwest of central London. Richmond rail & tube station provides mainline District & Overground services giving easy access to London Waterloo, central London & Stratford. The property is located close to Richmond Circus giving easy access to A316 which leads to M3.