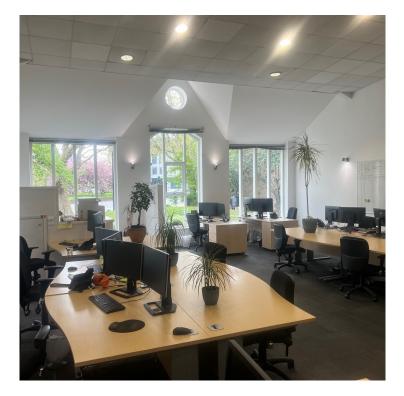

Brompton House is laid out over ground and mezzanine floor.

### **SPECIFICATION**

| Comfort cooling / heating           |  |
|-------------------------------------|--|
| Underfloor trunking                 |  |
| Suspended ceiling and spot lighting |  |
| Carpeting                           |  |
| Male & female WCs                   |  |
| Shower                              |  |
| Fully fitted kitchen                |  |
|                                     |  |