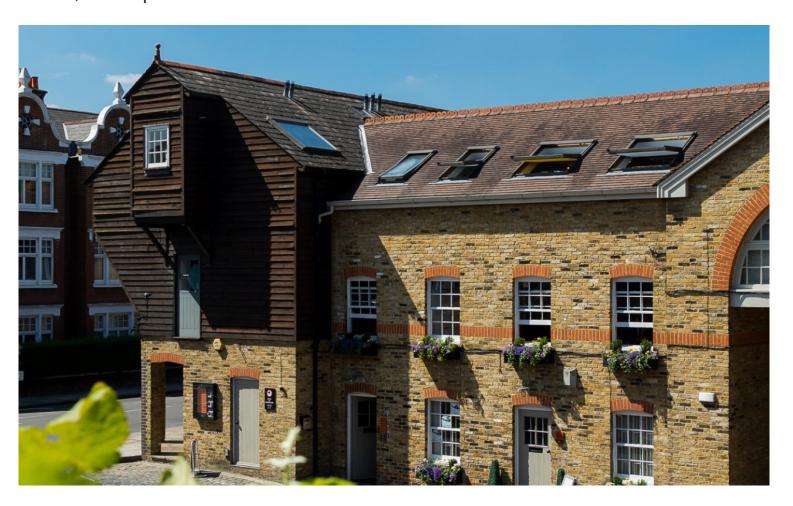

### **Riverside Commercial Unit To Let**

Unique commercial space available. Self-contained building of approx.4,000 sq ft across three floors. Contemporary office space with a rich, historical character and direct access to the River Thames. The property benefits from good transport links.

# **SPECIFICATION**

Characterful commercial building

Recently refurbished

On-site meeting room with river views

Views of the River Thames

6 designated parking spaces

On-site caretaker

Bike parking

24-hour access

Air-conditioning

**Tenure** Leasehold

**Rent** On application

Service Charge On application

**Rates** To be assessed

**Size** Ground Fl. 1 - 1,200 sq ft

Ground Fl. 2 - 488 sq ft 1st Fl. - 1,400 sq ft 2nd Fl. - 1,188 sq ft.