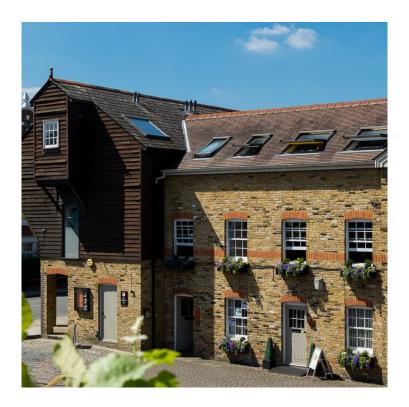

### **Riverside Commercial Unit To Let**

Unique commercial space available. Self-contained building of approx.4,000 sq ft across three floors. Contemporary office space with a rich, historical character and direct access to the River Thames. The property benefits from good transport links.

# **SPECIFICATION**

Characterful commercial building

Recently refurbished

On-site meeting room with river views

Views of the River Thames

6 designated parking spaces

On-site caretaker

Bike parking

24-hour access

Air-conditioning

**Tenure** Leasehold

**Rent** On application

Service Charge On application

**Rates** To be assessed

**Size** Ground Fl. 1 - 1,200 sq ft

Ground Fl. 2 - 488 sq ft 1st Fl. - 1,400 sq ft 2nd Fl. - 1,188 sq ft.