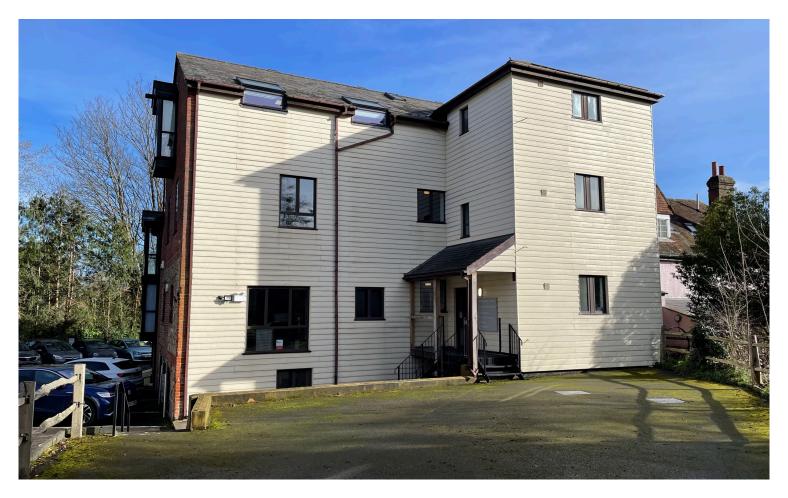

#### Flexible Offices in Idyllic Setting

Watermill House is situated in the village of Chipstead approximately 2.5 miles from Sevenoaks town centre. Road communications are excellent with Jct 5 of the M25 / A21 being within half a mile from the property. The property was previously in use as a watermill being converted to office use in the mid 1980's. Situated on the first floor the office benefits from a large storage area and a shared kitchen. Assignment of the existing lease (expiring Jan 2026) or a new effective FR & I lease for a term to be agreed.