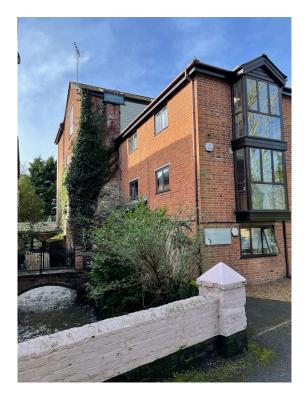

#### Flexible Offices in Idyllic Setting

Watermill House is situated in the village of Chipstead approximately 2.5 miles from Sevenoaks town centre. Road communications are excellent with Jct 5 of the M25 / A21 being within half a mile from the property. The property was previously in use as a watermill being converted to office use in the mid 1980's. Situated on the first floor the office benefits from a large storage area and a shared kitchen. Assignment of the existing lease (expiring Jan 2026) or a new effective FR & I lease for a term to be agreed.