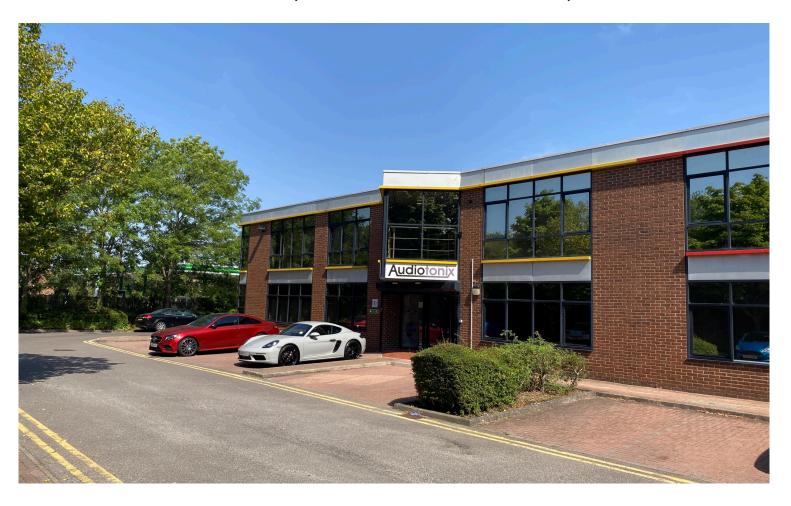

# **UNIT 3 SILVERGLADE BUSINESS PARK LEATHERHEAD**

Ground warehouse 4,746 sq ft. 1st Floor office 1,476 sq ft.

# **Industrial / Warehouse Units To Let**

The units on the Silverglade Business Park provide modern accommodation with separately accessed office space, good car parking and self-contained loading yards to the rear of the premises. Silverglade Business Park is located approximately one mile north of Junction 9 of the M25.