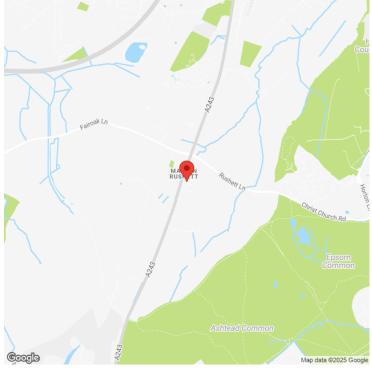

### **ADDRESS**

Unit 3 Silverglade Business Park Leatherhead Road Leatherhead KT9 20L

# **Industrial / Warehouse Units To Let**

The units on the Silverglade Business Park provide modern accommodation with separately accessed office space, good car parking and self-contained loading yards to the rear of the premises. Silverglade Business Park is located approximately one mile north of Junction 9 of the M25.