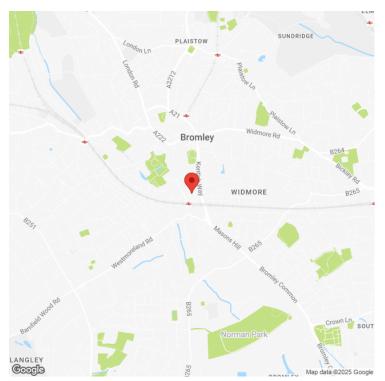

sq ft



## **ADDRESS**

26 Elmfield Road Bromley BR1 1LR

## **DESCRIPTION**

### **Refurbished Grade A Offices To Let**

26 Elmfield Road is a landmark office building offering 23,690 sq ft of fully refurbished Grade A accommodation. The property is situated within the heart of Bromley town and just a three minute walk from Bromley South Station which provides services to London Victoria in 18 minutes.

#### Dated: 06/07/2025

Michael Rogers LLP is regulated by the RICS and by HMRC in relation to its agency services and as a result is obliged to undertake anti money laundering checks on all parties proceeding with property transactions. We cannot proceed without these checks having been satisfactorily completed and you will be asked to provide information to satisfy such checks.









## **SPECIFICATION**

| Fully refurbished to a Grade A standard |  |
|-----------------------------------------|--|
| Air conditioning                        |  |

Underfloor / perimeter trunking (with some raised floors)

Double glazing

New end of journey facilities

Male & female WC facilities

3 x 10 person passenger lifts

24 hour security

Targeting EPC B

| Tenure         | Leasehold            |
|----------------|----------------------|
| Rent           | On application       |
| Service Charge | To be advised        |
| Rates          | To be advised        |
| Size           | 5,909 - 23,690 sq ft |

## CONTACT

Mike Lewis FRICS T 01732 227902 M 07889 361427 E mike.lewis@michaelrogers.co.uk

#### Dated: 06/07/2025

The accuracy of any description, dimensions, references to cond