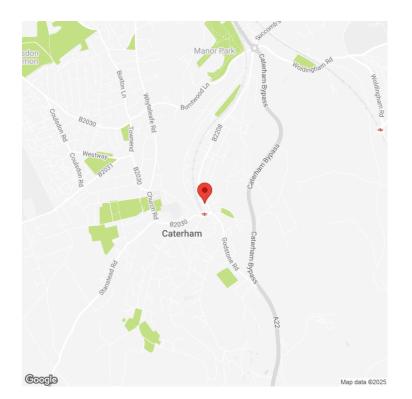

# **ADDRESS**

Suites 1B & 1C Quadrant House North Block 47 Croydon Road Caterham CR3 6TR

#### **Refurbished Office Suites To Let**

Quadrant House is a refurbished and modernised office building situated in Caterham town centre. Caterham benefits from excellent road connections with easy access to the national motorway network. Rail services are available into London Bridge (44 minutes) and London Victoria (49 minutes).