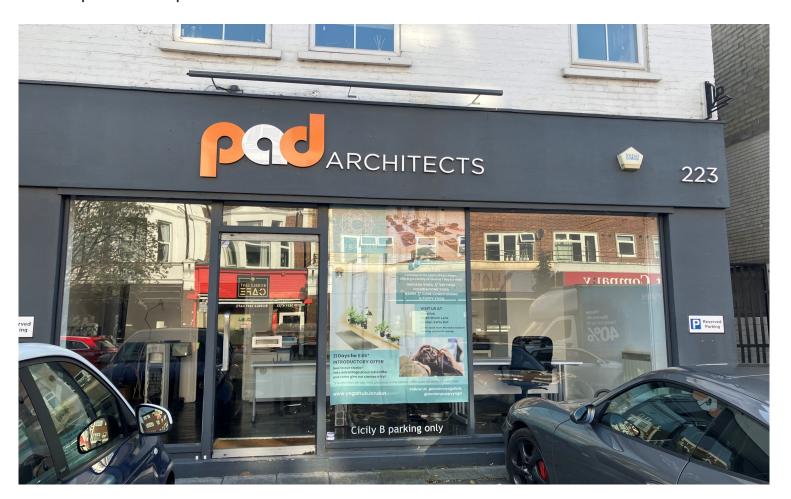

# **223 UPPER RICHMOND ROAD PUTNEY**

958 sq ft / 89 sq m

### **ADDRESS**

223 Upper Richmond Road Putney SW15 6SQ

#### Retail unit with 3 on-site car spaces

The unit has a prominent frontage onto Upper Richmond Road. The building comprises of a retail unit arranged over the ground floor. The basement is currently used for storage purposes. The area benefits from good transport links with several bus routes serving the area. Putney rail station is close by.