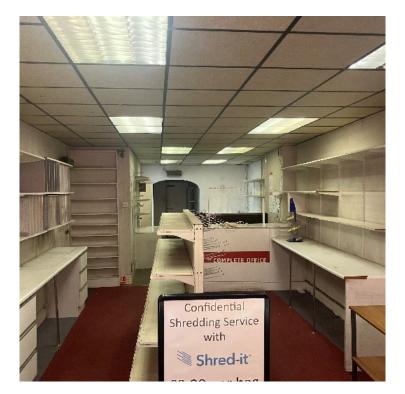

## **SPECIFICATION**

| Part of a two shop parade       |                                                 |
|---------------------------------|-------------------------------------------------|
| Large storage space to the rear |                                                 |
|                                 |                                                 |
| Tenure                          | Leasehold                                       |
| Rent                            | £29,500 per annum exclusive                     |
| Rates                           | RV £21,750 pa. Rates payable<br>£10,853.25      |
| Size                            | Retail 1,324 sq ft . Rear storage 526 sq<br>ft. |