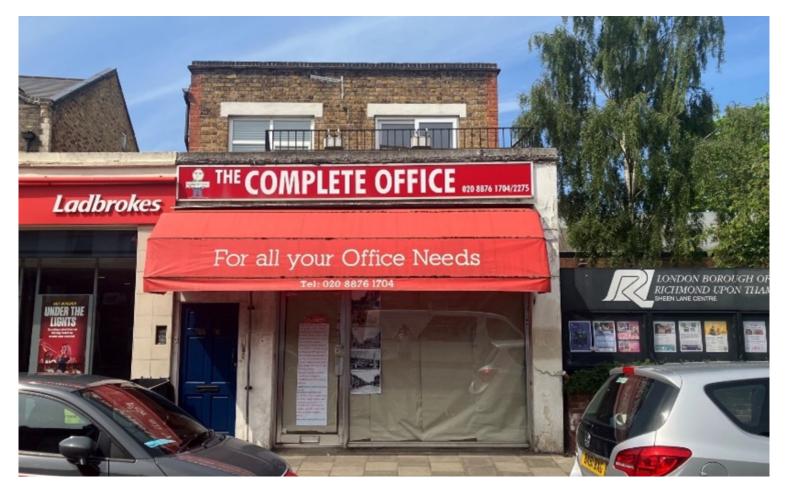

# **76 SHEEN LANE EAST SHEEN**

Retail 1,324 sq ft . Rear storage 526 sq ft.

### **Retail Unit To Let**

The property is located in a prominent position on Sheen Lane, approximately a three minute walk from Mortlake train station. The area is well served by a variety of restaurants, pubs and a Waitrose store is approximately a five minute walk.

The retail unit is part of a two shop parade with residential accommodation above.

Dated: 27/07/2024

Michael Rogers LLP is regulated by the RICS and by HMRC in relation to its agency services and as a result is obliged to undertake anti money laundering checks on all parties proceeding with property transactions. We cannot proceed without these checks having been satisfactorily completed and you will be asked to provide information to satisfy such checks.