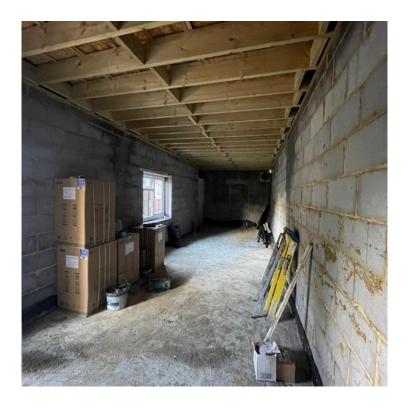

# **Retail / Office Unit To Let**

168B Upper Richmond Road West is situated to the rear of a parade of three retail units with residential accommodation above. The area benefits from numerous independent boutiques, cafes, restaurants and shops. The available ground floor accommodation is in shell condition enabling an incoming tenant complete flexibility in finishes.

# **SPECIFICATION**

Ground floor

Shell condition

Retail / office use

**Tenure** Leasehold. New lease direct from the

landlord for a term by arrangement

**Rent** £18,000 per annum

**Rates** To be confirmed