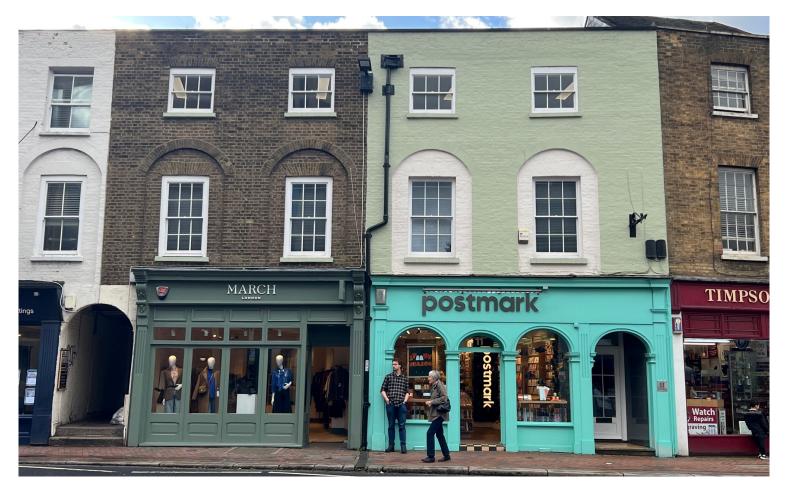

### **Town Centre First Floor Office Suite**

The premises are situated opposite Waitrose in the historic town of Richmond. Road communications are excellent and provide easy access to the major motorways, central London and Heathrow & Gatwick airports. The area is well served by public transport. The available office suite is located on the first floor of the building and has been fully refurbished.